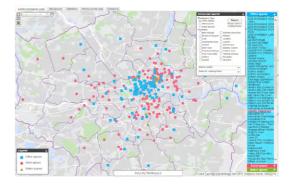

The directory uses information from the online map of Open Workspaces prepared with the LEP following research into incubators, accelerators, co-working, artist workspaces, and maker spaces.

Online map of Incubators, Accelerators, Co-working, Maker Spaces, and Artists' Workspace https://www.london.gov.uk/priorities/business-economy/for-business/business-support/london-workspaces/london-open-workspaces-full-width

LEP research: "Incubators, Accelerators, Co-wroking Spaces" and "Artists' Workspace Study", GLA, 2014 https://www.london.gov.uk/priorities/regeneration/publications-guidance/supporting-places-of-work-incubators-accelerators-and-co-working