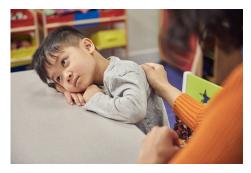

## What happens when you come to see us

You will meet someone you can talk to.

They know a lot about talking to children who have been hurt.

They will get to know you and listen to you.

They will help you while you are at The Lighthouse.

The person who will help you is called: