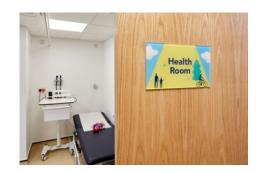

#### Seeing a doctor or nurse

You can see a doctor or a nurse if you need to.

We have someone who can help you get ready for this.

They will have lots of toys and things to draw with.

You can see the doctor or nurse on your own.

Or you can take someone you trust.

It is up to you.