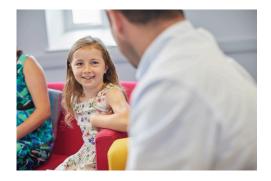

#### Seeing a doctor or nurse

You can see a doctor or a nurse if you need to.

We have someone who can help you get ready for this.

They will have lots of toys and things to draw with.

You can see the doctor or nurse on your own.

Or you can take someone you trust.

It is up to you.