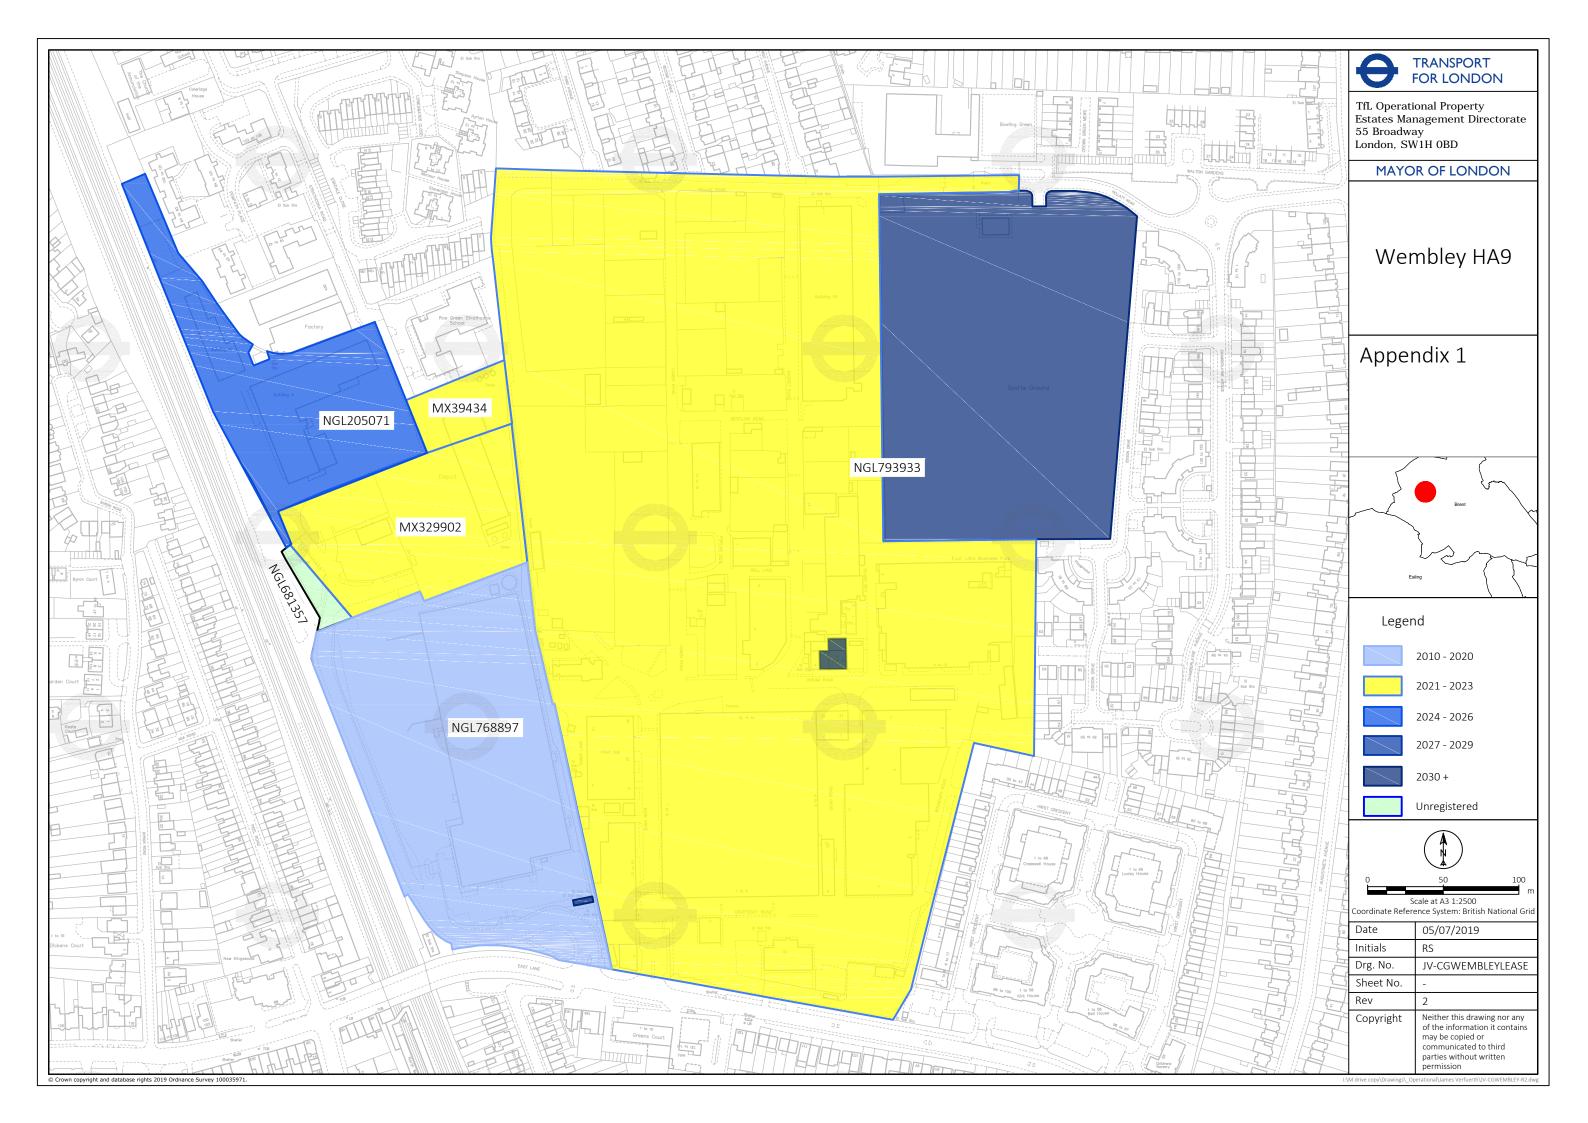

The land owned by Cargiant/ Cargiant's directors is shown highlighted green and orange on drawing no JV-CGWEMBLEY at Appendix 1.

The below table illustrates that on the basis of OPDC's current information, it would appear to be possible for Cargiant to be able to secure vacant possession of a site of circa 34 acres in Wembley by 2023. The below table should be read alongside drawing no JV-CGWEMBLEYLEASE at Appendix 2.

| Freehold<br>Title | Earliest Vacant Possession Date                                                                                                                                                                                                                                                                                                                                                                                     | Area        | Cumulative site area for operational purposes <sup>1</sup> |
|-------------------|---------------------------------------------------------------------------------------------------------------------------------------------------------------------------------------------------------------------------------------------------------------------------------------------------------------------------------------------------------------------------------------------------------------------|-------------|------------------------------------------------------------|
| NGL768897         | Lease expired 4/11/2014 NB this excludes substation lease                                                                                                                                                                                                                                                                                                                                                           | 8.73 acres  | + 8.73 acres                                               |
| NGL793933         | The register shows several other leases which have been granted for terms between 3-5 years, some of which have expired.  The number of entries does not reflect the units/businesses on this industrial estate and it is therefore highly probable that short term unsecure leases are continuing to be agreed by the freeholder <sup>2</sup> Latest lease expiry date 14/1/2023 NB this excludes substation lease | 35.65 acres | + 44.38 acres                                              |
| MX329902          | Lease expiry 24/03/2023                                                                                                                                                                                                                                                                                                                                                                                             | 3.18 acres  | +47.56 acres                                               |
| MX39434           | Lease expiry 23/03/2023                                                                                                                                                                                                                                                                                                                                                                                             | 0.62 acres  | +48.18 acres                                               |
| NGL205071         | No registered leases except for Cell site –Expiry date 29/06/2025                                                                                                                                                                                                                                                                                                                                                   | 3.67 acres  | +51.85 acres                                               |
| NGL768897         | Substation Lease expiry 29/09/2078                                                                                                                                                                                                                                                                                                                                                                                  | -           | Area to be determined                                      |
| NGL768897         | Substation Lease expiry 28/11/2098                                                                                                                                                                                                                                                                                                                                                                                  | -           | Area to be determined                                      |
| NGL793933         | Lease expiry 2122                                                                                                                                                                                                                                                                                                                                                                                                   | 9.07 acres  | +60.92 acres                                               |

<sup>&</sup>lt;sup>1</sup>Note reference to CBRE report.

<sup>&</sup>lt;sup>2</sup> Where there are no registered leases on the title, an assumption has been made that where there may be leases, these have been granted for a term of 7 years or less on a non-protected basis.