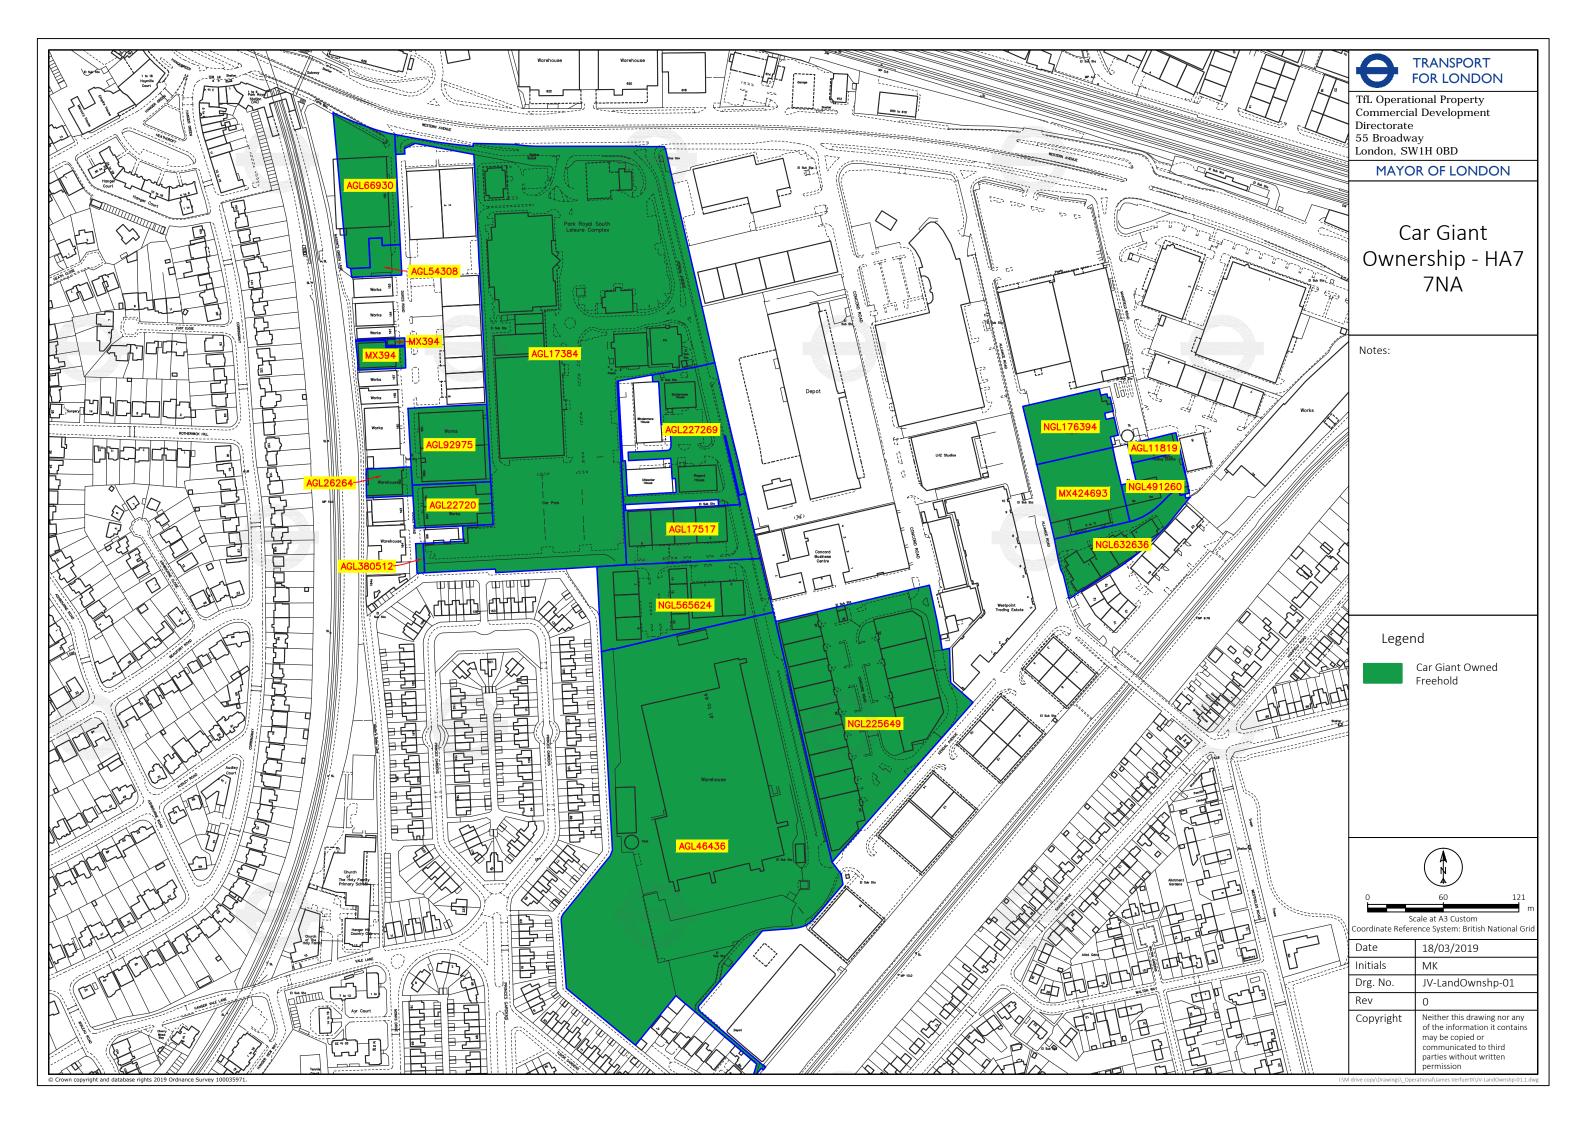

## Acton Site - W3

According to publicly held records, Cargiant owns circa 41.15 acres of land in Acton, W3. This is in excess of the circa 34 acres from which it currently operates.

The land owned by Cargiant is shown highlighted green on drawing no JV-LandOwnshp-01 at Appendix 3.