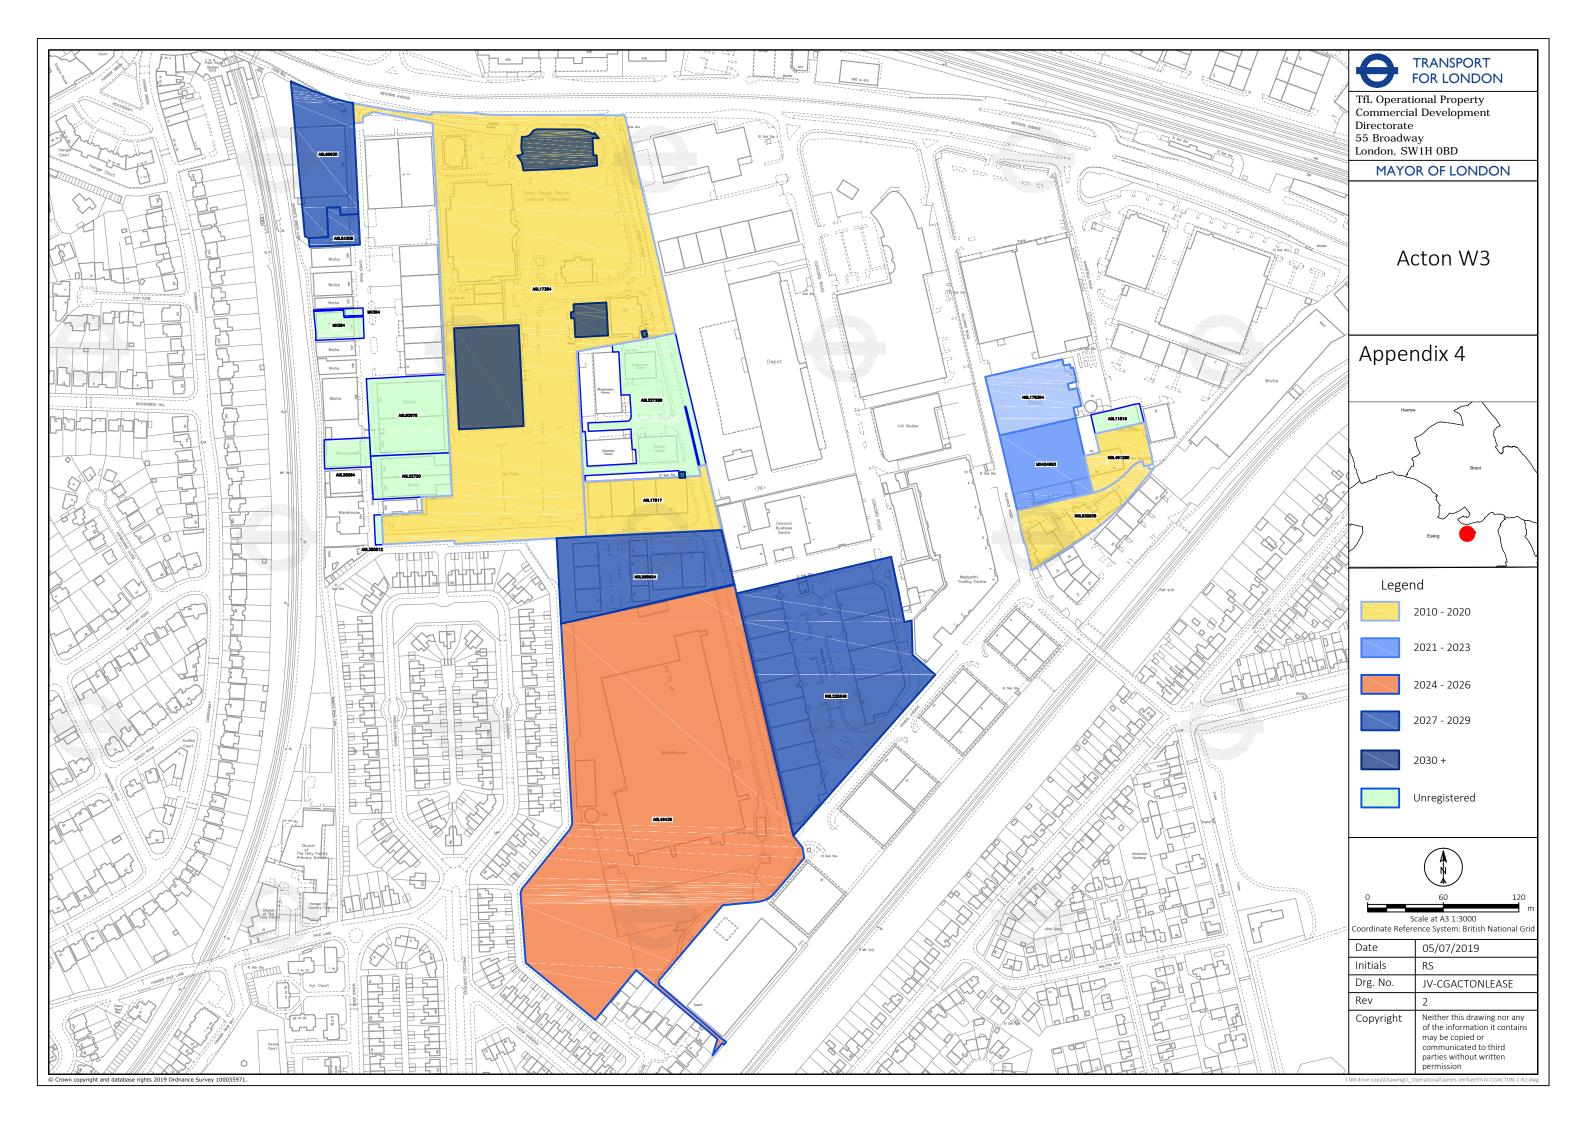

The below table illustrates that on the basis of OPDC's current information, it would appear to be possible for Cargiant to be able to secure vacant possession of a site of circa 34 acres in Acton by 2027. The below table should be read alongside drawing no JV-CGACTONLEASE at Appendix 4.

| Freehold<br>Title | Earliest Vacant Possession Date                                                                                                                                                                                                   | Area       | Cumulative site<br>area for<br>operational<br>purposes <sup>1</sup> |
|-------------------|-----------------------------------------------------------------------------------------------------------------------------------------------------------------------------------------------------------------------------------|------------|---------------------------------------------------------------------|
| AGL17517          | Expired lease  Protected tenancy to substation                                                                                                                                                                                    | 1.12 acres | +1.12 acres                                                         |
| NGL491260         | Lease expired <sup>3</sup>                                                                                                                                                                                                        | 0.43 acres | +1.55 acres                                                         |
| NGL632636         | Acquired subject to leases all excluded from the 1954 Act Lease expiry March 2020                                                                                                                                                 | 0.81 acres | +2.36 acres                                                         |
| AGL17384          | Subject to the provisions of the L&T Act, vacant possession could be achieved in part only by 25/12/20 (rear)  Additional leases expire 02/10/2033  NB: Excludes long leases which are noted below to Super bowl & Petrol Station | 7.47 acres | +9.83 acres                                                         |
| NGL565624         | All excluded leases due to expire on or before 12/06/2023                                                                                                                                                                         | 1.88 acres | +11.71 acres                                                        |

| 11-14 01 1-4- 00/0/00                                 |                                                                                                                                                                                                                                                                                                                                                                                                                                                                                                                                                                               |                                                                                                                                                                                                                                                                                                                                                                                                                                                                                                                                                                                                                                                                                                                                                                                                                                                                                     |
|-------------------------------------------------------|-------------------------------------------------------------------------------------------------------------------------------------------------------------------------------------------------------------------------------------------------------------------------------------------------------------------------------------------------------------------------------------------------------------------------------------------------------------------------------------------------------------------------------------------------------------------------------|-------------------------------------------------------------------------------------------------------------------------------------------------------------------------------------------------------------------------------------------------------------------------------------------------------------------------------------------------------------------------------------------------------------------------------------------------------------------------------------------------------------------------------------------------------------------------------------------------------------------------------------------------------------------------------------------------------------------------------------------------------------------------------------------------------------------------------------------------------------------------------------|
|                                                       |                                                                                                                                                                                                                                                                                                                                                                                                                                                                                                                                                                               |                                                                                                                                                                                                                                                                                                                                                                                                                                                                                                                                                                                                                                                                                                                                                                                                                                                                                     |
|                                                       | 0.70                                                                                                                                                                                                                                                                                                                                                                                                                                                                                                                                                                          | 140 40                                                                                                                                                                                                                                                                                                                                                                                                                                                                                                                                                                                                                                                                                                                                                                                                                                                                              |
|                                                       | 0.78 acres                                                                                                                                                                                                                                                                                                                                                                                                                                                                                                                                                                    | +12.49 acres                                                                                                                                                                                                                                                                                                                                                                                                                                                                                                                                                                                                                                                                                                                                                                                                                                                                        |
|                                                       |                                                                                                                                                                                                                                                                                                                                                                                                                                                                                                                                                                               |                                                                                                                                                                                                                                                                                                                                                                                                                                                                                                                                                                                                                                                                                                                                                                                                                                                                                     |
| or before 01/08/2023 save                             | 4.8 acres                                                                                                                                                                                                                                                                                                                                                                                                                                                                                                                                                                     | +17.29 acres                                                                                                                                                                                                                                                                                                                                                                                                                                                                                                                                                                                                                                                                                                                                                                                                                                                                        |
| 31/03/2028                                            |                                                                                                                                                                                                                                                                                                                                                                                                                                                                                                                                                                               |                                                                                                                                                                                                                                                                                                                                                                                                                                                                                                                                                                                                                                                                                                                                                                                                                                                                                     |
| Acquired subject to leases all excluded from 1954 Act | 0.93 acres                                                                                                                                                                                                                                                                                                                                                                                                                                                                                                                                                                    | +18.22 acres                                                                                                                                                                                                                                                                                                                                                                                                                                                                                                                                                                                                                                                                                                                                                                                                                                                                        |
| Expiry in <b>28/9/2023</b>                            |                                                                                                                                                                                                                                                                                                                                                                                                                                                                                                                                                                               |                                                                                                                                                                                                                                                                                                                                                                                                                                                                                                                                                                                                                                                                                                                                                                                                                                                                                     |
| Tenant's break                                        | 12.14 acres                                                                                                                                                                                                                                                                                                                                                                                                                                                                                                                                                                   | +30.36 acres                                                                                                                                                                                                                                                                                                                                                                                                                                                                                                                                                                                                                                                                                                                                                                                                                                                                        |
| _                                                     |                                                                                                                                                                                                                                                                                                                                                                                                                                                                                                                                                                               |                                                                                                                                                                                                                                                                                                                                                                                                                                                                                                                                                                                                                                                                                                                                                                                                                                                                                     |
| · ·                                                   |                                                                                                                                                                                                                                                                                                                                                                                                                                                                                                                                                                               |                                                                                                                                                                                                                                                                                                                                                                                                                                                                                                                                                                                                                                                                                                                                                                                                                                                                                     |
| 13/1/2024                                             |                                                                                                                                                                                                                                                                                                                                                                                                                                                                                                                                                                               |                                                                                                                                                                                                                                                                                                                                                                                                                                                                                                                                                                                                                                                                                                                                                                                                                                                                                     |
| Lease expiry                                          |                                                                                                                                                                                                                                                                                                                                                                                                                                                                                                                                                                               | +31.89 acres                                                                                                                                                                                                                                                                                                                                                                                                                                                                                                                                                                                                                                                                                                                                                                                                                                                                        |
| 28/11/2024                                            | 1.53 acres                                                                                                                                                                                                                                                                                                                                                                                                                                                                                                                                                                    |                                                                                                                                                                                                                                                                                                                                                                                                                                                                                                                                                                                                                                                                                                                                                                                                                                                                                     |
| No registered leases <sup>2</sup>                     | 0.2 acres                                                                                                                                                                                                                                                                                                                                                                                                                                                                                                                                                                     | +32.09 acres                                                                                                                                                                                                                                                                                                                                                                                                                                                                                                                                                                                                                                                                                                                                                                                                                                                                        |
| No registered leases <sup>2</sup>                     | 0.96 acres                                                                                                                                                                                                                                                                                                                                                                                                                                                                                                                                                                    | 33.05 acres                                                                                                                                                                                                                                                                                                                                                                                                                                                                                                                                                                                                                                                                                                                                                                                                                                                                         |
|                                                       | 0.19 acres                                                                                                                                                                                                                                                                                                                                                                                                                                                                                                                                                                    | +33.24 acres                                                                                                                                                                                                                                                                                                                                                                                                                                                                                                                                                                                                                                                                                                                                                                                                                                                                        |
|                                                       | 0.03 acres                                                                                                                                                                                                                                                                                                                                                                                                                                                                                                                                                                    | +33.27 acres                                                                                                                                                                                                                                                                                                                                                                                                                                                                                                                                                                                                                                                                                                                                                                                                                                                                        |
| No registered leases <sup>2</sup>                     | 0.15 acres                                                                                                                                                                                                                                                                                                                                                                                                                                                                                                                                                                    |                                                                                                                                                                                                                                                                                                                                                                                                                                                                                                                                                                                                                                                                                                                                                                                                                                                                                     |
|                                                       |                                                                                                                                                                                                                                                                                                                                                                                                                                                                                                                                                                               | +33.42 acres                                                                                                                                                                                                                                                                                                                                                                                                                                                                                                                                                                                                                                                                                                                                                                                                                                                                        |
| Lease expiry 3/8/2027                                 | 0.53 acres                                                                                                                                                                                                                                                                                                                                                                                                                                                                                                                                                                    | +33.95 acres                                                                                                                                                                                                                                                                                                                                                                                                                                                                                                                                                                                                                                                                                                                                                                                                                                                                        |
|                                                       |                                                                                                                                                                                                                                                                                                                                                                                                                                                                                                                                                                               | +35.11 acres                                                                                                                                                                                                                                                                                                                                                                                                                                                                                                                                                                                                                                                                                                                                                                                                                                                                        |
| Excluded from 1954 Act                                | 1.16 acres                                                                                                                                                                                                                                                                                                                                                                                                                                                                                                                                                                    |                                                                                                                                                                                                                                                                                                                                                                                                                                                                                                                                                                                                                                                                                                                                                                                                                                                                                     |
| Tenants break 11.9.2024                               |                                                                                                                                                                                                                                                                                                                                                                                                                                                                                                                                                                               |                                                                                                                                                                                                                                                                                                                                                                                                                                                                                                                                                                                                                                                                                                                                                                                                                                                                                     |
|                                                       |                                                                                                                                                                                                                                                                                                                                                                                                                                                                                                                                                                               | +35.3 acres                                                                                                                                                                                                                                                                                                                                                                                                                                                                                                                                                                                                                                                                                                                                                                                                                                                                         |
| Excluded from 1954 Act                                | 0.19 acres                                                                                                                                                                                                                                                                                                                                                                                                                                                                                                                                                                    |                                                                                                                                                                                                                                                                                                                                                                                                                                                                                                                                                                                                                                                                                                                                                                                                                                                                                     |
| Tenants break 11.9.2024                               |                                                                                                                                                                                                                                                                                                                                                                                                                                                                                                                                                                               |                                                                                                                                                                                                                                                                                                                                                                                                                                                                                                                                                                                                                                                                                                                                                                                                                                                                                     |
| Leases expire 02/10/2033                              | 1.19 acres                                                                                                                                                                                                                                                                                                                                                                                                                                                                                                                                                                    | 36.49 acres                                                                                                                                                                                                                                                                                                                                                                                                                                                                                                                                                                                                                                                                                                                                                                                                                                                                         |
| Lease expire 28/06/2092                               | 3.64 acres                                                                                                                                                                                                                                                                                                                                                                                                                                                                                                                                                                    | +40.13 acres                                                                                                                                                                                                                                                                                                                                                                                                                                                                                                                                                                                                                                                                                                                                                                                                                                                                        |
| Leases expire 21/06/2118                              | 1.02 acres                                                                                                                                                                                                                                                                                                                                                                                                                                                                                                                                                                    | +41.15 acres                                                                                                                                                                                                                                                                                                                                                                                                                                                                                                                                                                                                                                                                                                                                                                                                                                                                        |
|                                                       | Unit 46 lease expiry 31/03/2028  Acquired subject to leases all excluded from 1954 Act  Expiry in 28/9/2023  Tenant's break 14/1/2022 • Lease Expiry 13/1/2024  Lease expiry 28/11/2024  No registered leases² Lease expiry 3/8/2027  Lease expiry 3/8/2027  Lease expiry 10/09/2027  Excluded from 1954 Act Tenants break 11.9.2024  Lease expiry 10/09/2027  Excluded from 1954 Act Tenants break 11.9.2024  Lease expire 02/10/2033  Lease expire 02/10/2033 | Excluded from the 1954 Act Lease expiry 28/6/2023  All leases due to expire on or before 01/08/2023 save  Unit 46 lease expiry 31/03/2028  Acquired subject to leases all excluded from 1954 Act Expiry in 28/9/2023  Tenant's break 14/1/2022 • Lease Expiry 13/1/2024  Lease expiry 28/11/2024  Lease expiry 28/11/2024  No registered leases² 0.2 acres No registered leases² 0.96 acres No registered leases² 0.19 acres No registered leases² 0.15 acres No registered leases² 0.15 acres  Lease expiry 3/8/2027  Lease expiry 10/09/2027 Excluded from 1954 Act Tenants break 11.9.2024  Lease expiry 10/09/2027 Excluded from 1954 Act Tenants break 11.9.2024  Lease expiry 10/09/2027 Excluded from 1954 Act Tenants break 11.9.2024  Lease expiry 10/09/2027 Excluded from 1954 Act Tenants break 11.9.2024  Lease expire 02/10/2033  Lease expire 28/06/2092  3.64 acres |

<sup>&</sup>lt;sup>1</sup>Note reference to CBRE report

<sup>&</sup>lt;sup>2</sup> Where there are no registered leases on the title, an assumption has been made that where there may be leases, these have been granted for a term of 7 years or less on a non-protected basis. For the purposes of the cumulative site area we have made the assumption that the land will be available on or before the end of 2026.