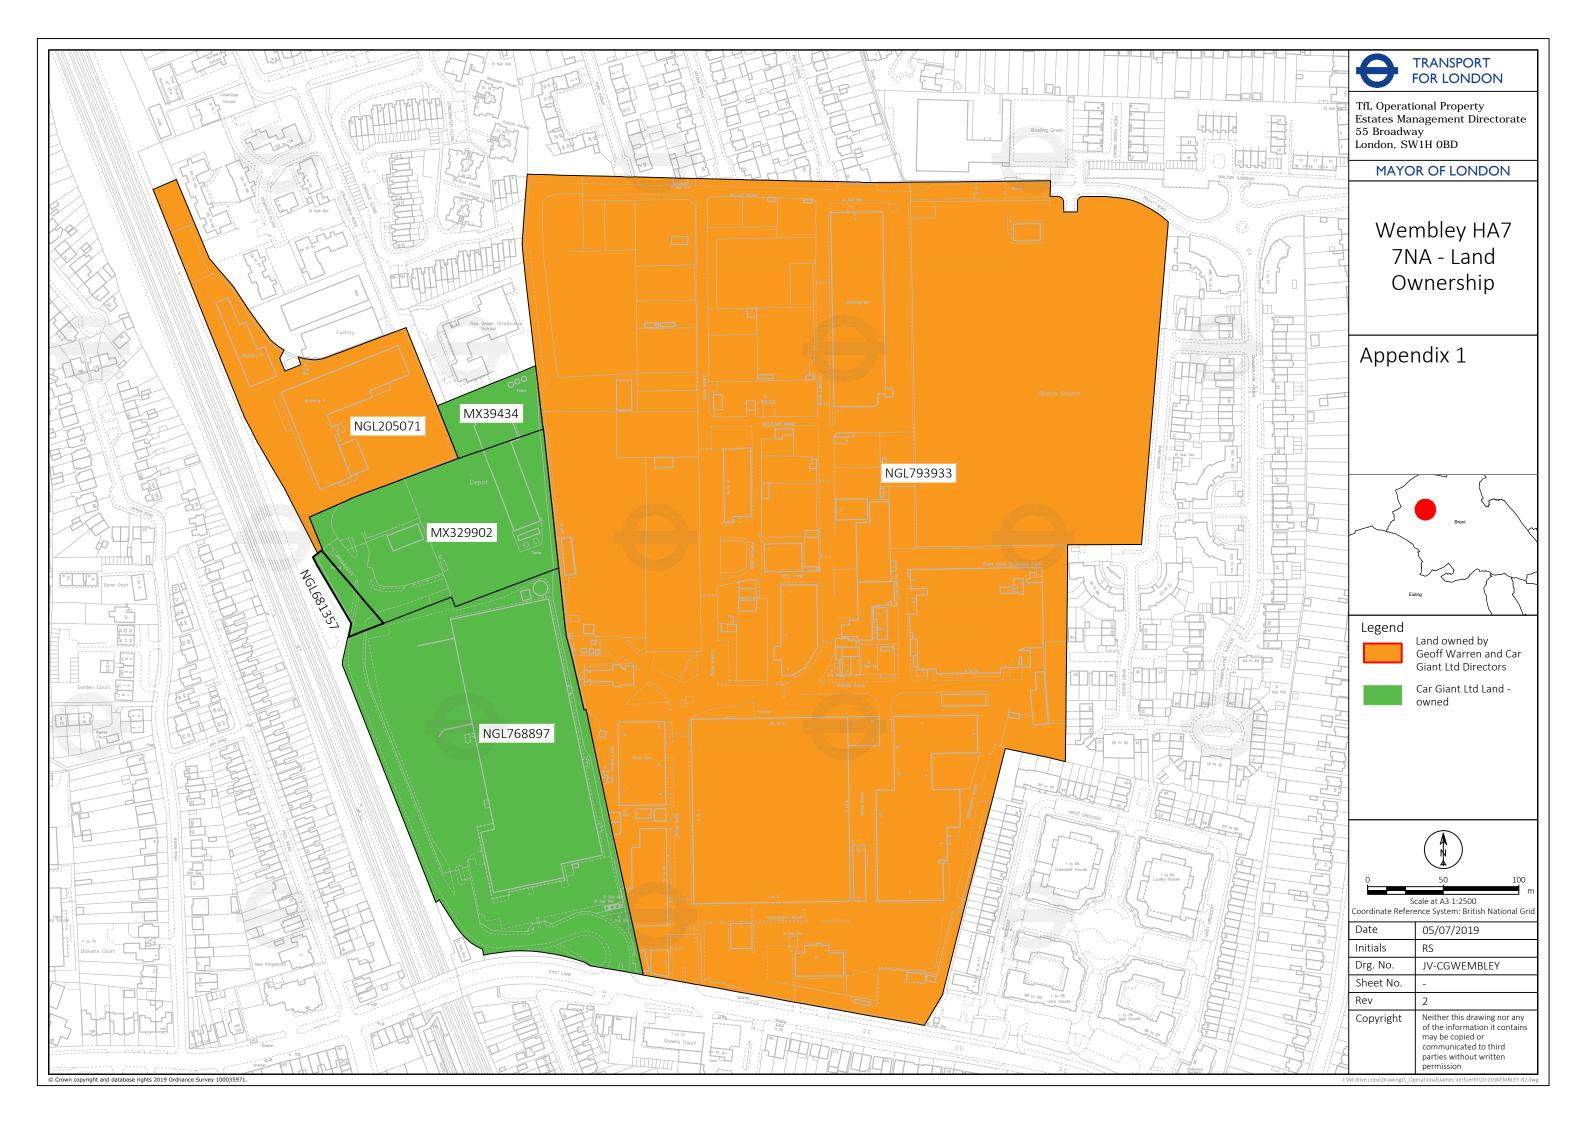

## Wembley Site - HA9

According to publicly held records, Cargiant/ Cargiant's directors own circa 60.92 acres of land in Wembley, HA9. This is in excess of the circa 34 acres from which it currently operates.

The land owned by Cargiant/ Cargiant's directors is shown highlighted green and orange on drawing no JV-CGWEMBLEY at Appendix 1.

The below table illustrates that on the basis of OPDC's current information, it would appear to be possible for Cargiant to be able to secure vacant possession of a site of circa 34 acres in Wembley by 2023. The below table should be read alongside drawing no JV-CGWEMBLEYLEASE at Appendix 2.