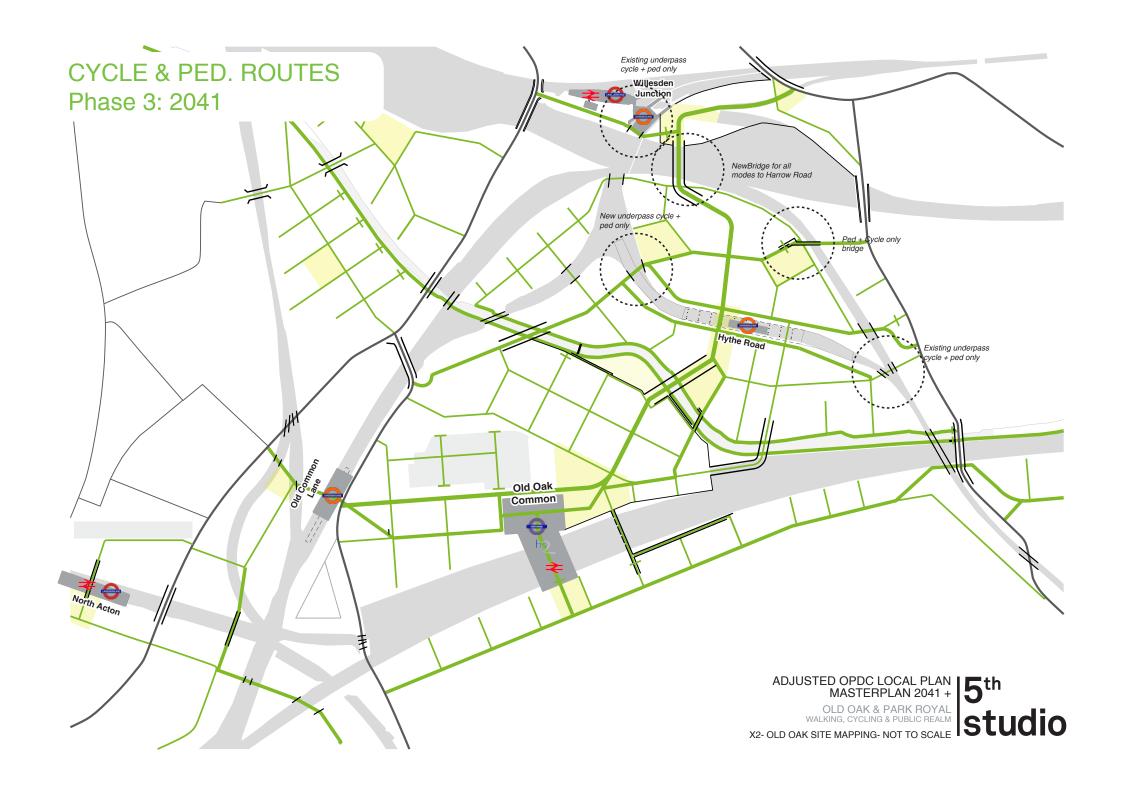

## Public Realm, Walking and Cycling Strategy



## **OOPR**

OLD OAK & PARK ROYAL WALKING, CYCLING & PUBLIC REALM

Old Oak - Site Mapping







OOPR Study Boundary

EXISTING SITE PLAN - OLD OAK AND PARK ROYAL OLD OAK & PARK ROYAL OLD OAK & PARK ROYAL WALKING, CYCLING & PUBLIC REALM





EXISTING SITE PLAN - OLD OAK OLD OAK & PARK ROYAL 5th

OLD OAK & PARK ROYAL WALKING, CYCLING & PUBLIC REALM

X2- OLD OAK SITE MAPPING NOT TO SCALE STUDIO

















Car Giant - Old Oak Park Masterplan 2016













Adjusted OPDC Local Plan Masterplan Infrastructure Projects -Viaduct



















ADJUSTED OPDC LOCAL PLAN MASTERPLAN ROUTE HIERARCHY
OLD OAK & PARK ROYAL WALKING, CYCLING & PUBLIC REALM
X2- OLD OAK SITE MAPPING-NOT TO SCALE

5th
Studio







ADJUSTED OPDC LOCAL PLAN MASTERPLAN CARRIAGEWAY TYPES 5th

OLD OAK & PARK ROYAL WALKING, CYCLING & PUBLIC REALM



Adjusted OPDC Local Plan Masterplan Infrastructure Projects -Embankment