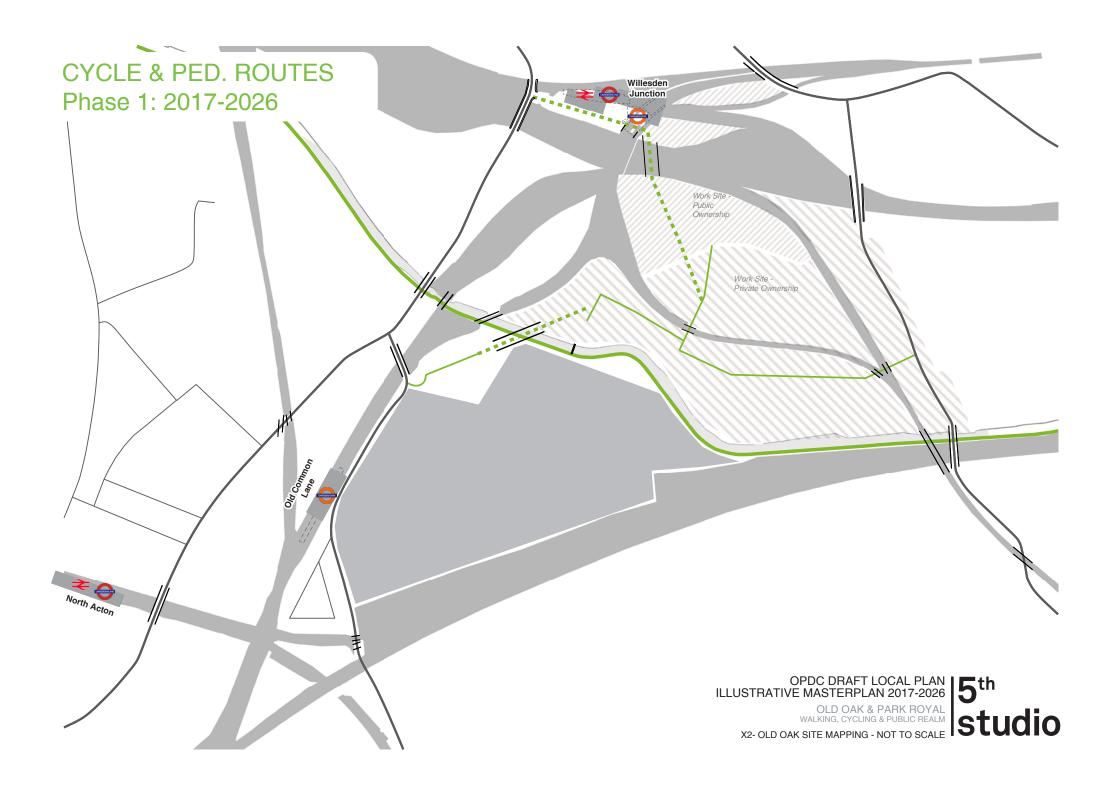

EXISTING SITE PLAN - OLD OAK OLD OAK & PARK ROYAL 5th

OLD OAK & PARK ROYAL WALKING, CYCLING & PUBLIC REALM

X2- OLD OAK SITE MAPPING NOT TO SCALE STUDIO

Car Giant - Old Oak Park Masterplan 2016

Adjusted OPDC Local Plan Masterplan Infrastructure Projects -Viaduct