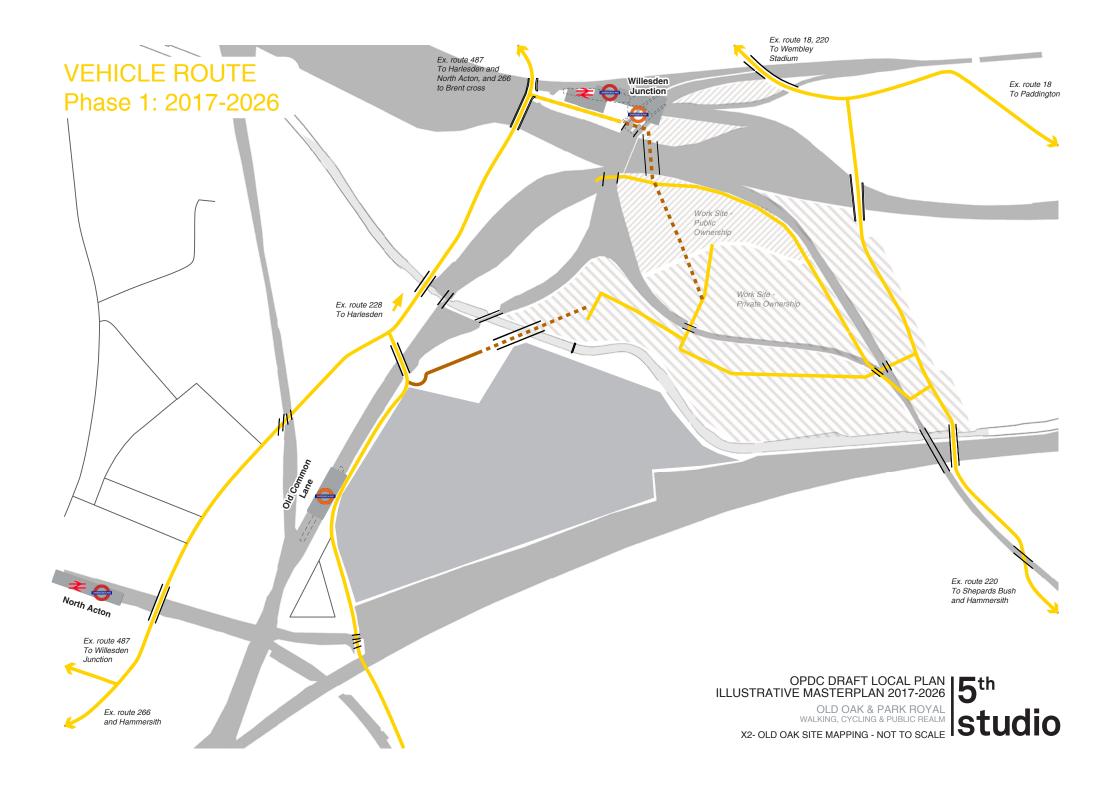

EXISTING SITE PLAN - OLD OAK OLD OAK & PARK ROYAL 5th

OLD OAK & PARK ROYAL WALKING, CYCLING & PUBLIC REALM

X2- OLD OAK SITE MAPPING NOT TO SCALE STUDIO

Car Giant - Old Oak Park Masterplan 2016

Adjusted OPDC Local Plan Masterplan Infrastructure Projects -Viaduct

ADJUSTED OPDC LOCAL PLAN MASTERPLAN ROUTE HIERARCHY
OLD OAK & PARK ROYAL WALKING, CYCLING & PUBLIC REALM
X2- OLD OAK SITE MAPPING-NOT TO SCALE

5th
Studio

ADJUSTED OPDC LOCAL PLAN MASTERPLAN CARRIAGEWAY TYPES 5th