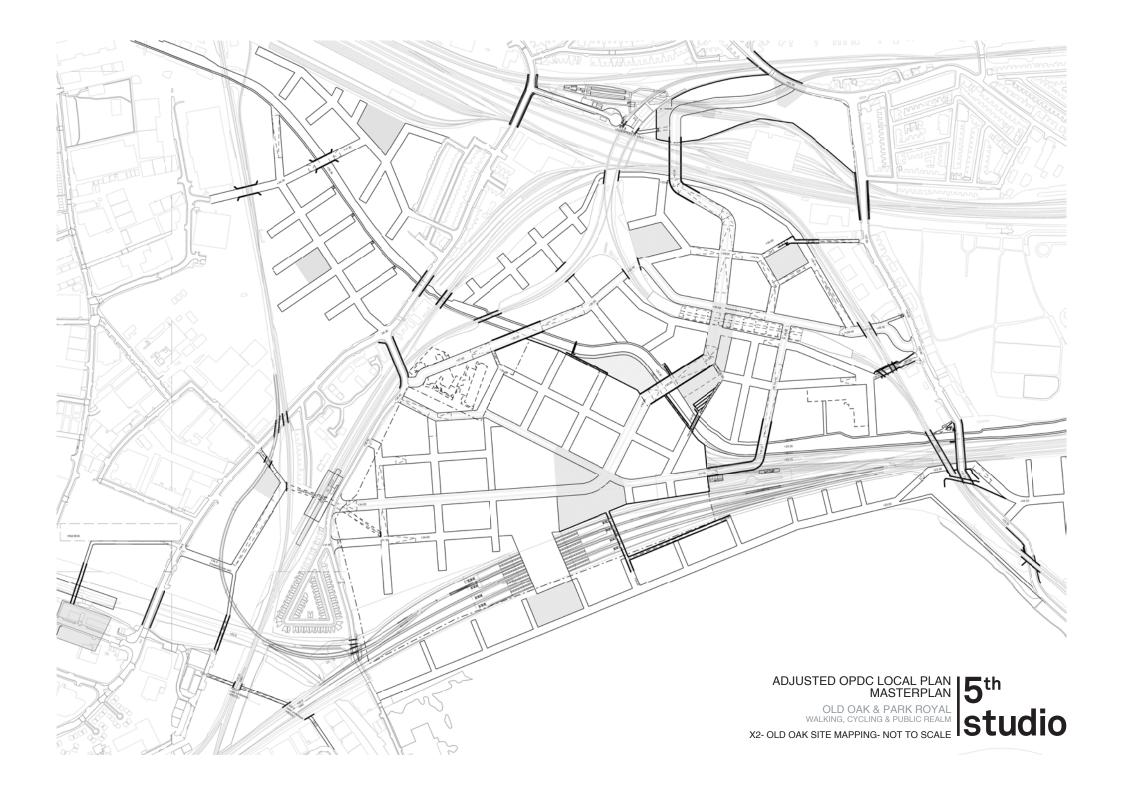

ADJUSTED OPDC LOCAL PLAN MASTERPLAN ROUTE HIERARCHY
OLD OAK & PARK ROYAL WALKING, CYCLING & PUBLIC REALM
X2- OLD OAK SITE MAPPING-NOT TO SCALE

5th
Studio

ADJUSTED OPDC LOCAL PLAN MASTERPLAN CARRIAGEWAY TYPES 5th