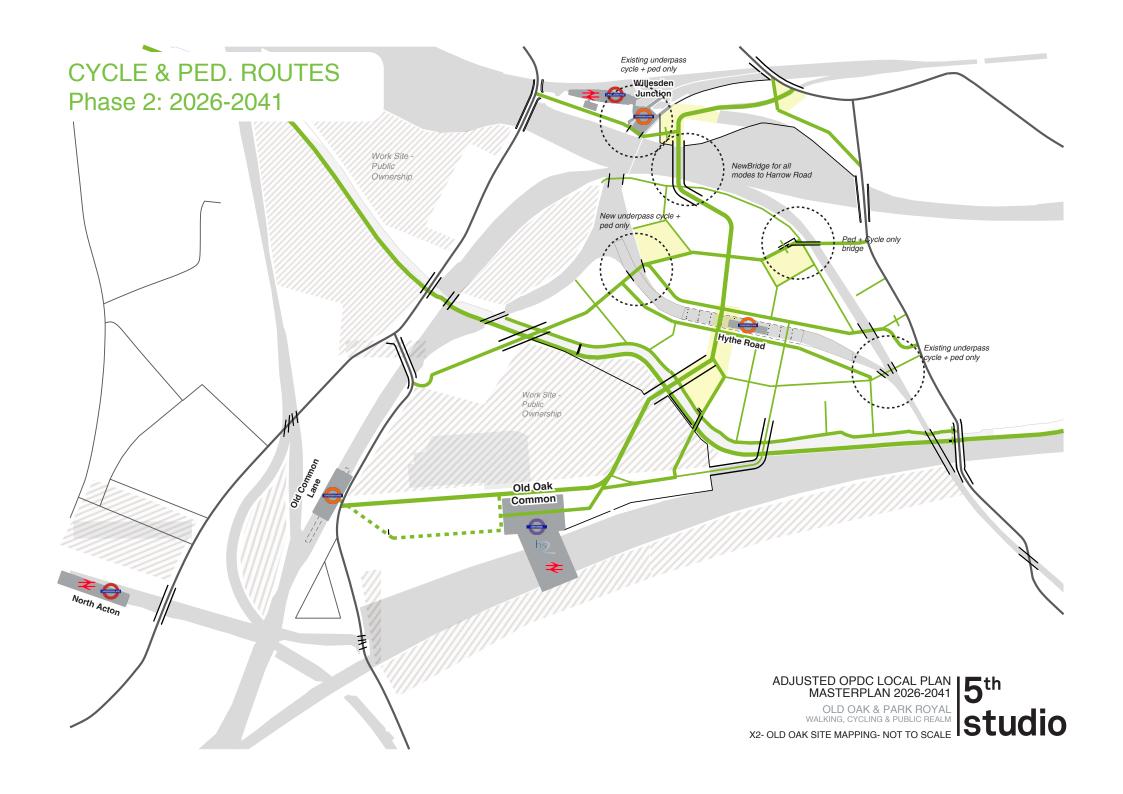

OLD OAK & PARK ROYAL WALKING, CYCLING & PUBLIC REALM

Adjusted OPDC Local Plan Masterplan Infrastructure Projects -Embankment