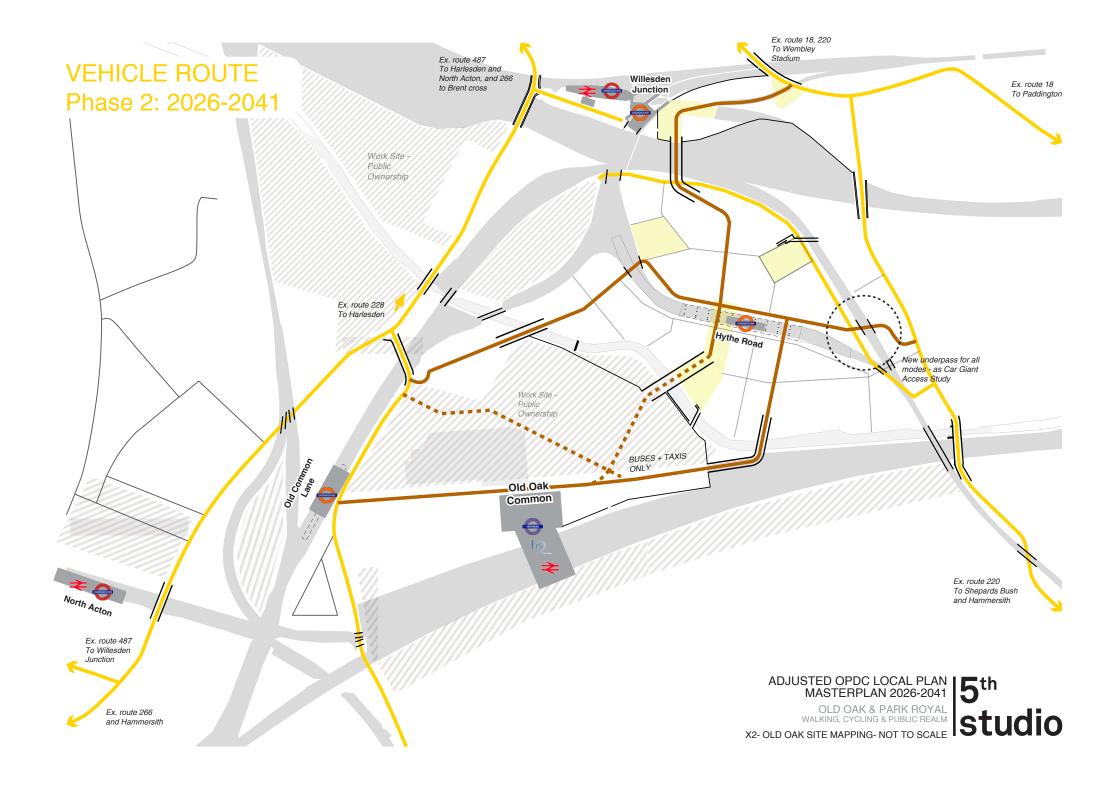

ADJUSTED OPDC LOCAL PLAN MASTERPLAN ROUTE HIERARCHY
OLD OAK & PARK ROYAL WALKING, CYCLING & PUBLIC REALM
X2- OLD OAK SITE MAPPING-NOT TO SCALE

5th
Studio

ADJUSTED OPDC LOCAL PLAN MASTERPLAN CARRIAGEWAY TYPES 5th