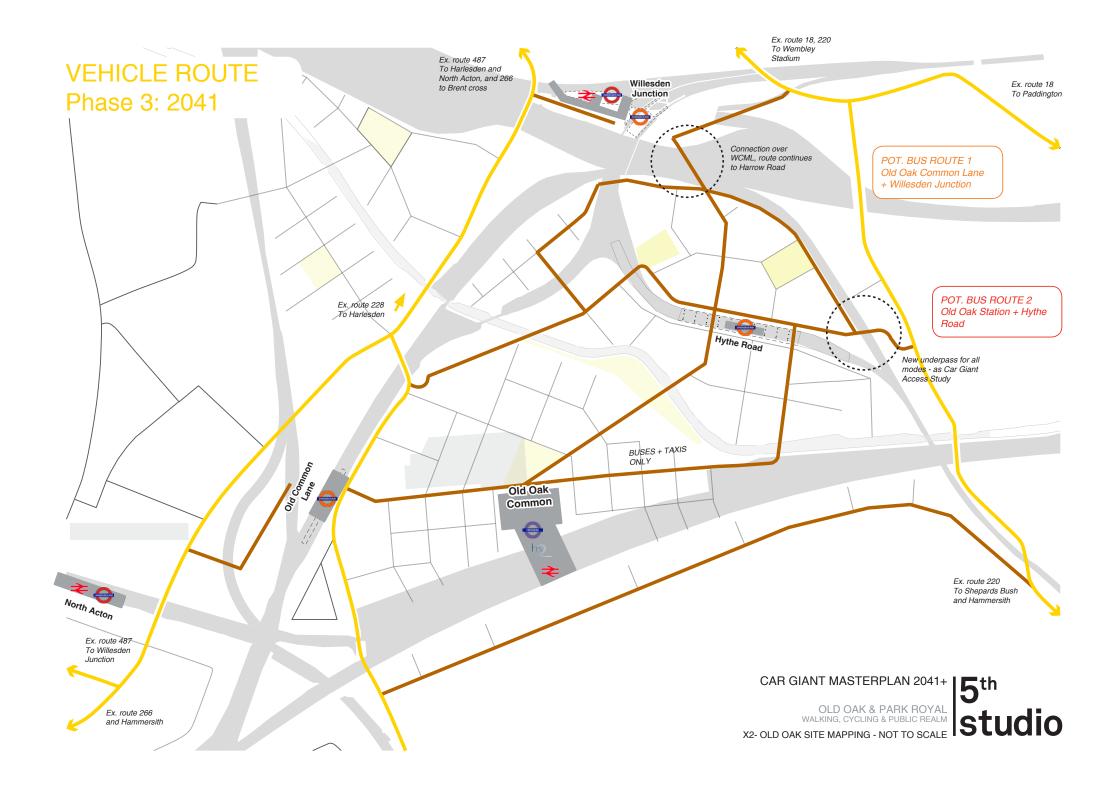

EXISTING SITE PLAN - OLD OAK OLD OAK & PARK ROYAL 5th

OLD OAK & PARK ROYAL WALKING, CYCLING & PUBLIC REALM

X2- OLD OAK SITE MAPPING NOT TO SCALE STUDIO

Car Giant - Old Oak Park Masterplan 2016

Adjusted OPDC Local Plan Masterplan Infrastructure Projects -Viaduct