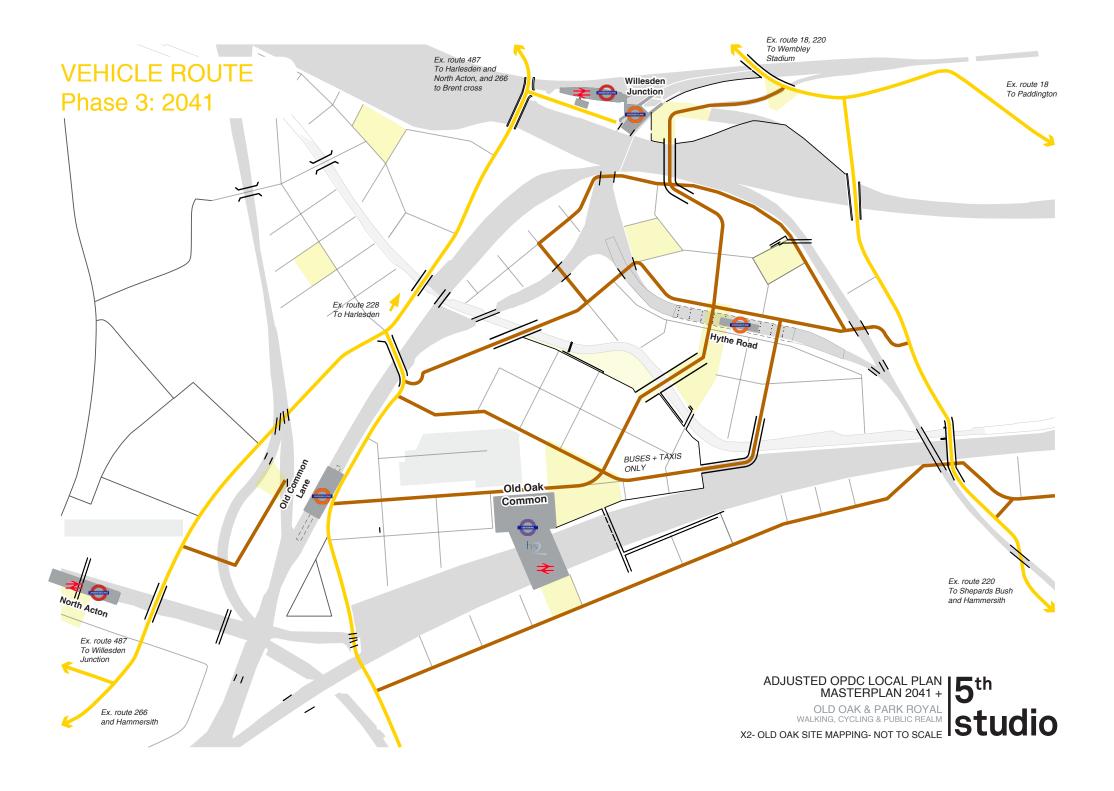

ADJUSTED OPDC LOCAL PLAN MASTERPLAN ROUTE HIERARCHY
OLD OAK & PARK ROYAL WALKING, CYCLING & PUBLIC REALM
X2- OLD OAK SITE MAPPING-NOT TO SCALE

5th
Studio

ADJUSTED OPDC LOCAL PLAN MASTERPLAN CARRIAGEWAY TYPES 5th