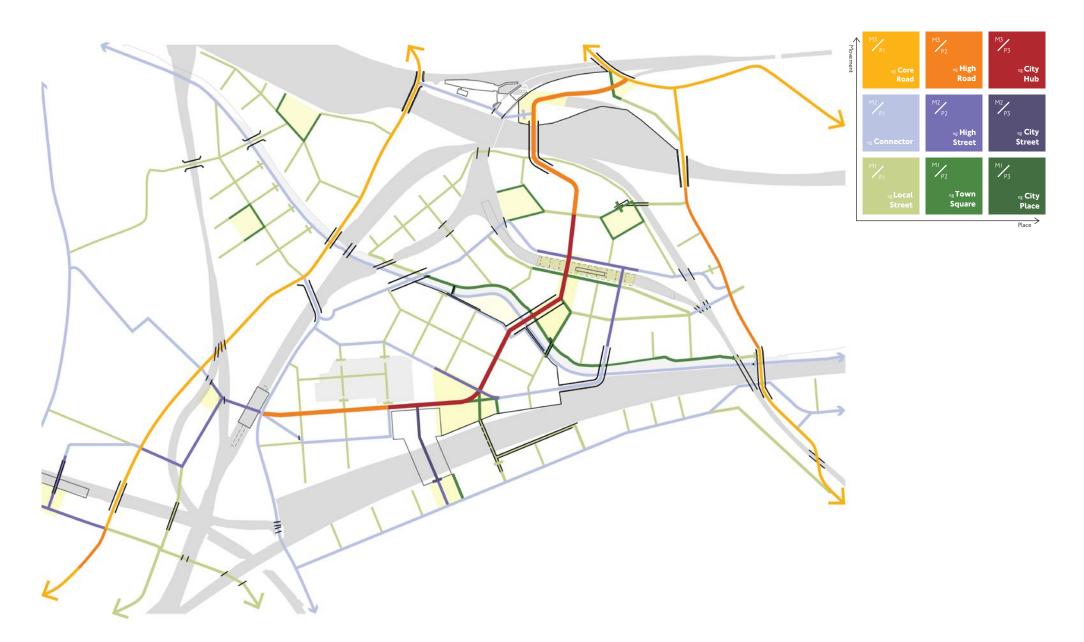

ADJUSTED OPDC LOCAL PLAN MASTERPLAN ROUTE HIERARCHY
OLD OAK & PARK ROYAL WALKING, CYCLING & PUBLIC REALM
X2- OLD OAK SITE MAPPING-NOT TO SCALE

5th
Studio

ADJUSTED OPDC LOCAL PLAN MASTERPLAN CARRIAGEWAY TYPES 5th