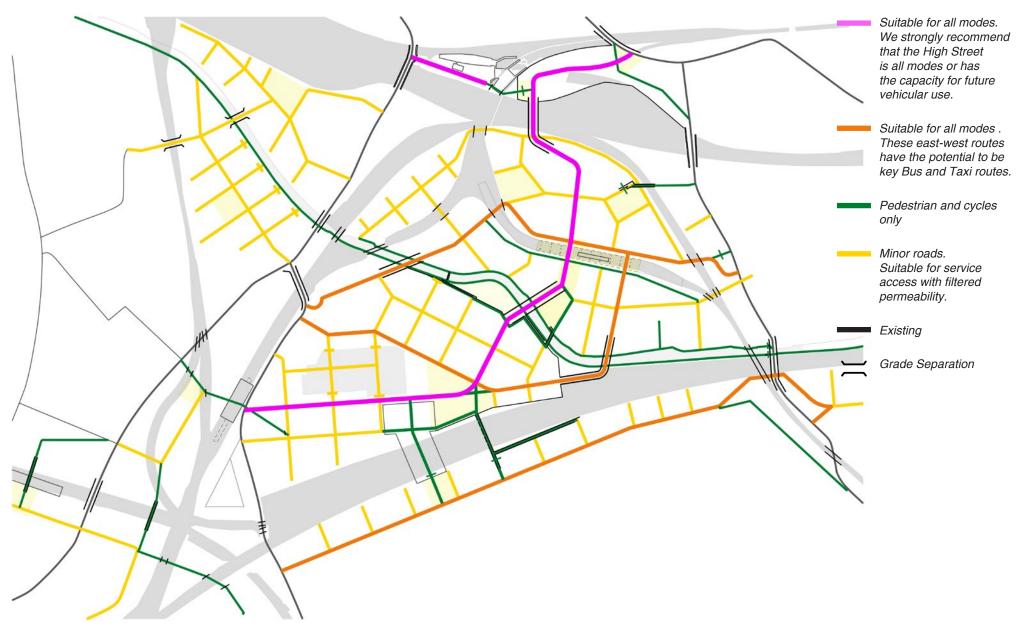

ADJUSTED OPDC LOCAL PLAN MASTERPLAN ROUTE HIERARCHY
OLD OAK & PARK ROYAL WALKING, CYCLING & PUBLIC REALM
X2- OLD OAK SITE MAPPING-NOT TO SCALE

5th
Studio

ADJUSTED OPDC LOCAL PLAN MASTERPLAN CARRIAGEWAY TYPES 5th