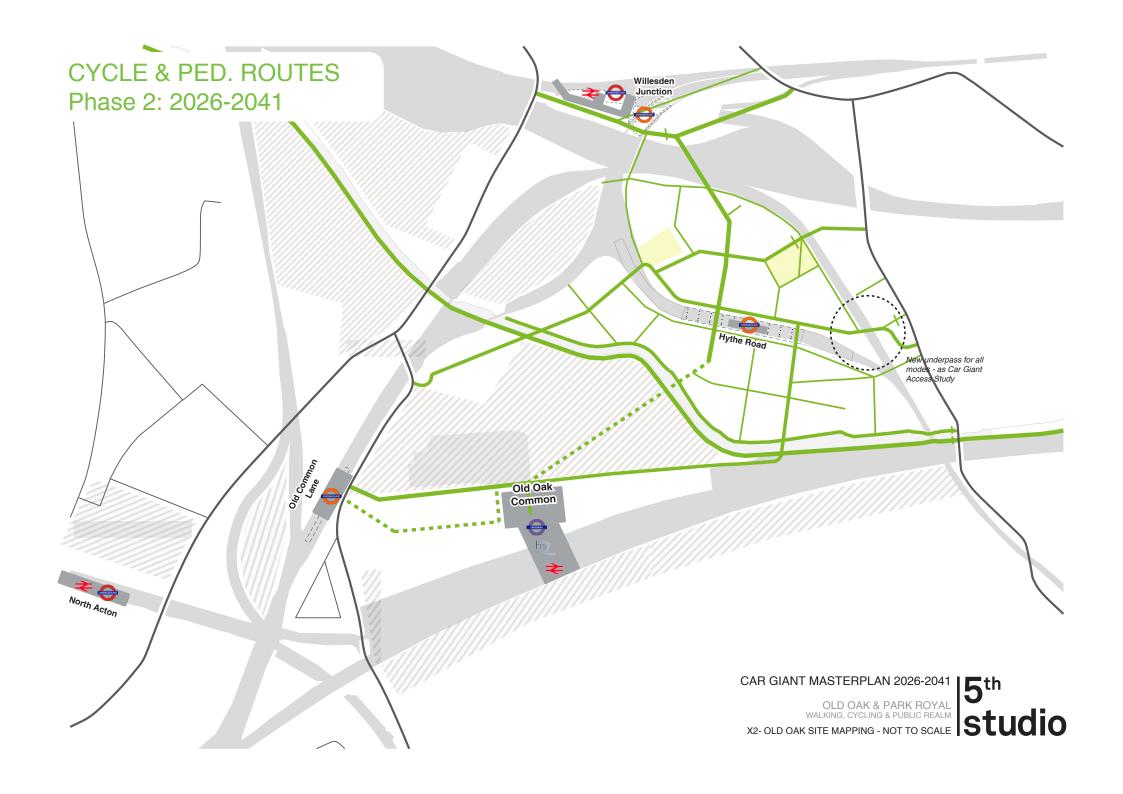

EXISTING SITE PLAN - OLD OAK OLD OAK & PARK ROYAL 5th

OLD OAK & PARK ROYAL WALKING, CYCLING & PUBLIC REALM

X2- OLD OAK SITE MAPPING NOT TO SCALE STUDIO

Car Giant - Old Oak Park Masterplan 2016

Adjusted OPDC Local Plan Masterplan Infrastructure Projects -Viaduct