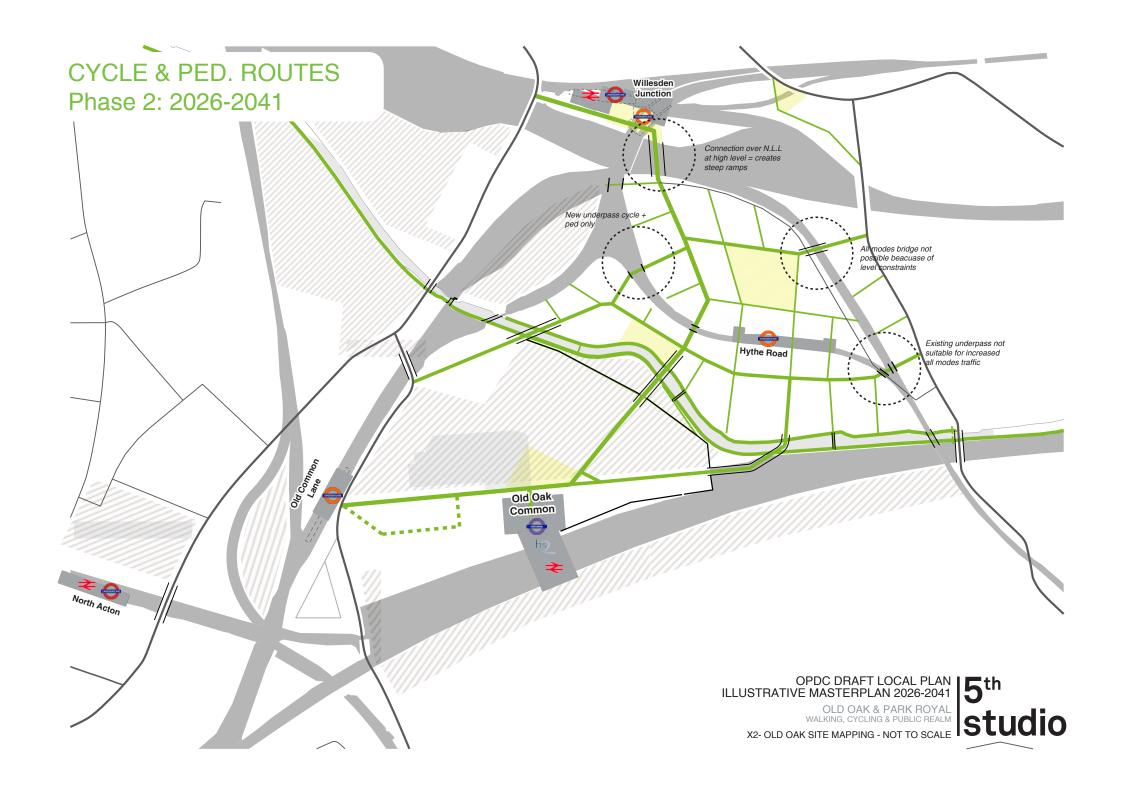

EXISTING SITE PLAN - OLD OAK OLD OAK & PARK ROYAL 5th

OLD OAK & PARK ROYAL WALKING, CYCLING & PUBLIC REALM

X2- OLD OAK SITE MAPPING NOT TO SCALE STUDIO

Car Giant - Old Oak Park Masterplan 2016

Adjusted OPDC Local Plan Masterplan Infrastructure Projects -Viaduct