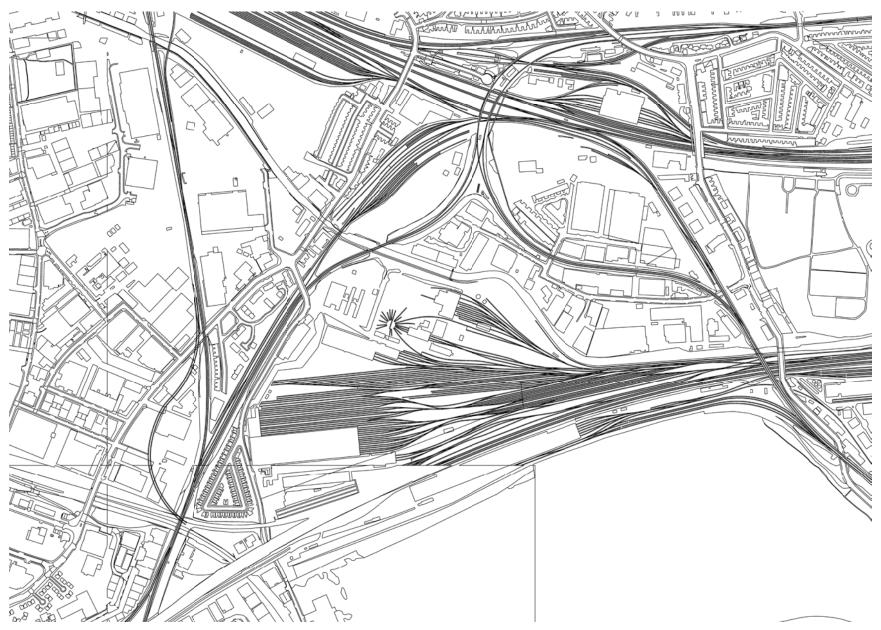

EXISTING SITE PLAN - OLD OAK OLD OAK & PARK ROYAL 5th

OLD OAK & PARK ROYAL WALKING, CYCLING & PUBLIC REALM

X2- OLD OAK SITE MAPPING NOT TO SCALE STUDIO

Car Giant - Old Oak Park Masterplan 2016

Adjusted OPDC Local Plan Masterplan Infrastructure Projects -Viaduct

OLD OAK & PARK ROYAL WALKING, CYCLING & PUBLIC REALM

Adjusted OPDC Local Plan Masterplan Infrastructure Projects -Embankment