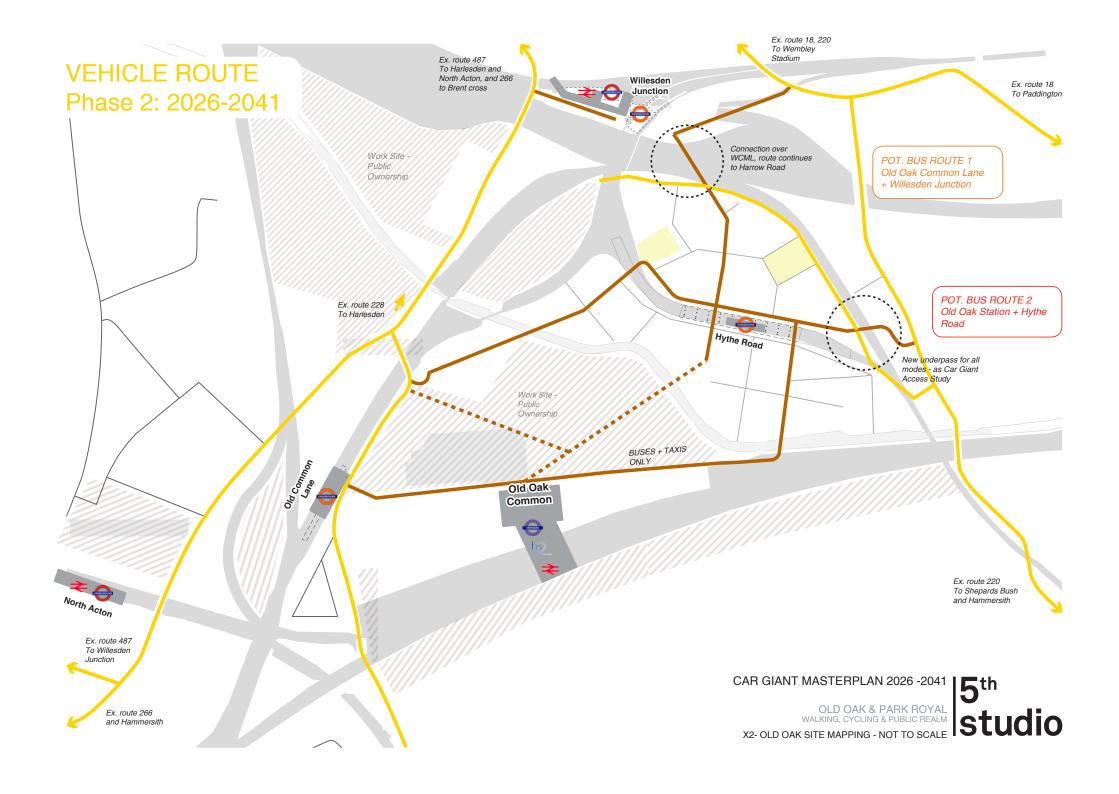

EXISTING SITE PLAN - OLD OAK OLD OAK & PARK ROYAL 5th

OLD OAK & PARK ROYAL WALKING, CYCLING & PUBLIC REALM

X2- OLD OAK SITE MAPPING NOT TO SCALE STUDIO

Car Giant - Old Oak Park Masterplan 2016

Adjusted OPDC Local Plan Masterplan Infrastructure Projects -Viaduct