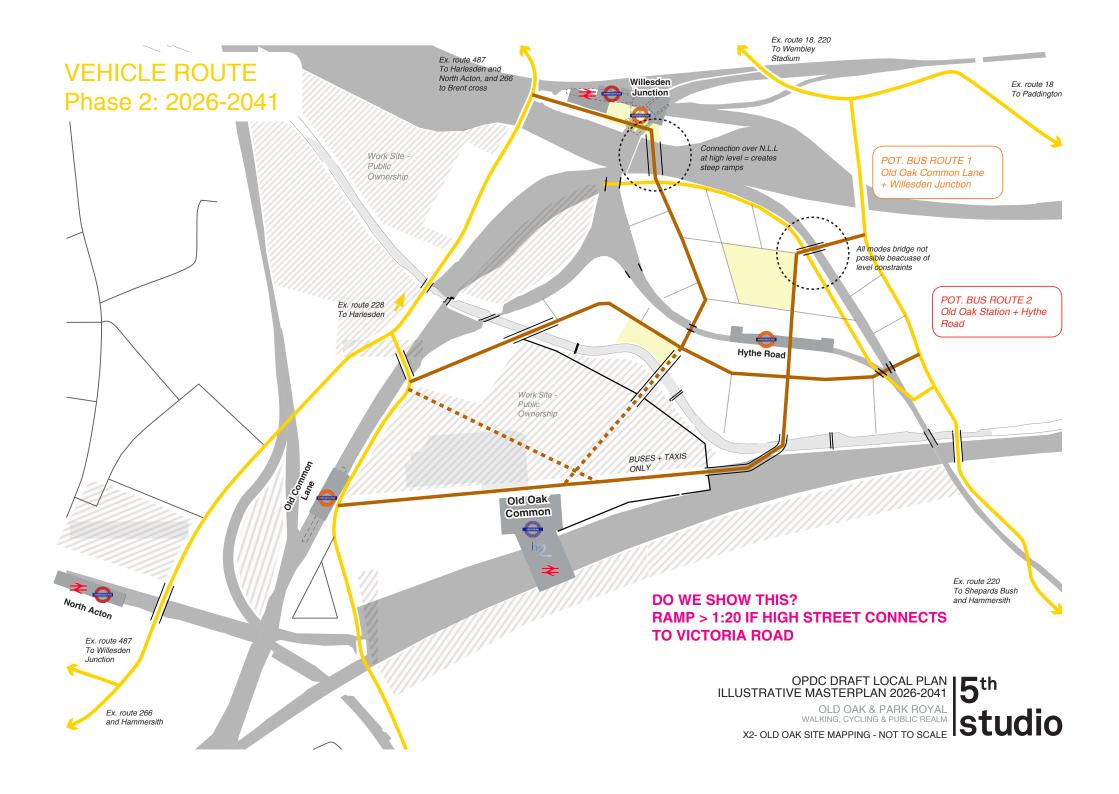

ADJUSTED OPDC LOCAL PLAN MASTERPLAN ROUTE HIERARCHY
OLD OAK & PARK ROYAL WALKING, CYCLING & PUBLIC REALM
X2- OLD OAK SITE MAPPING-NOT TO SCALE

5th
Studio

ADJUSTED OPDC LOCAL PLAN MASTERPLAN CARRIAGEWAY TYPES 5th

OLD OAK & PARK ROYAL WALKING, CYCLING & PUBLIC REALM

Adjusted OPDC Local Plan Masterplan Infrastructure Projects -Embankment