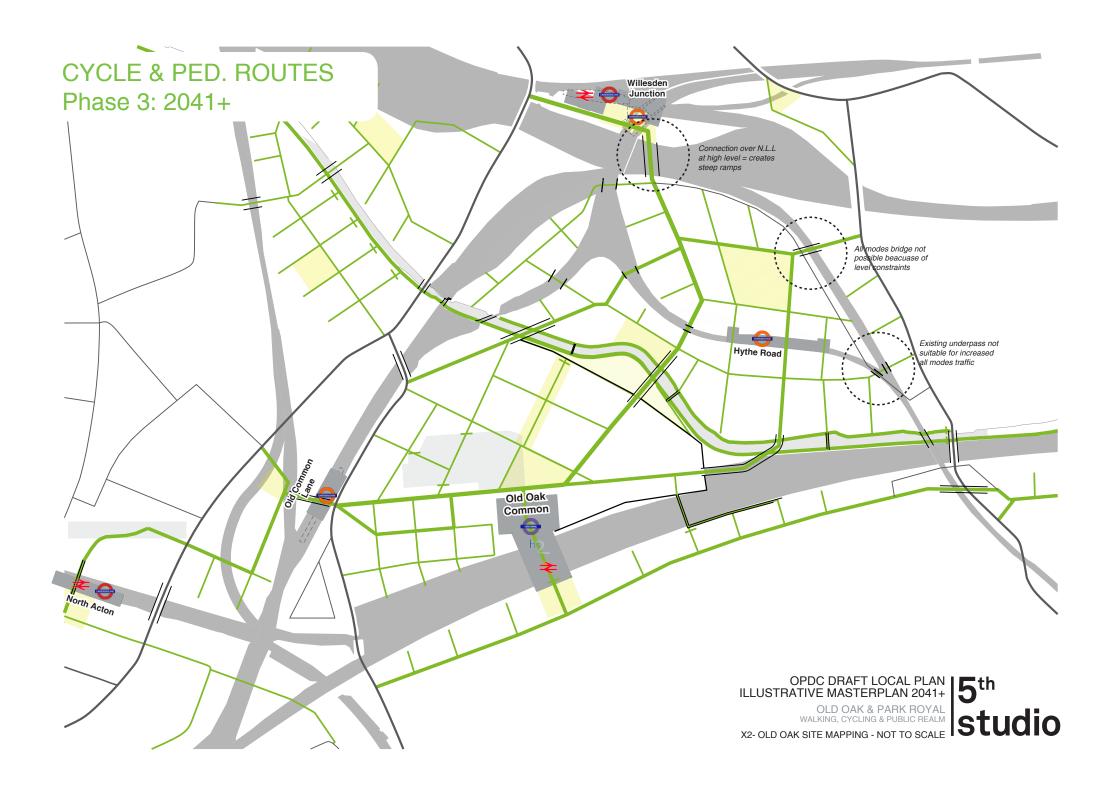

EXISTING SITE PLAN - OLD OAK OLD OAK & PARK ROYAL 5th

OLD OAK & PARK ROYAL WALKING, CYCLING & PUBLIC REALM

X2- OLD OAK SITE MAPPING NOT TO SCALE STUDIO

Car Giant - Old Oak Park Masterplan 2016

Adjusted OPDC Local Plan Masterplan Infrastructure Projects -Viaduct