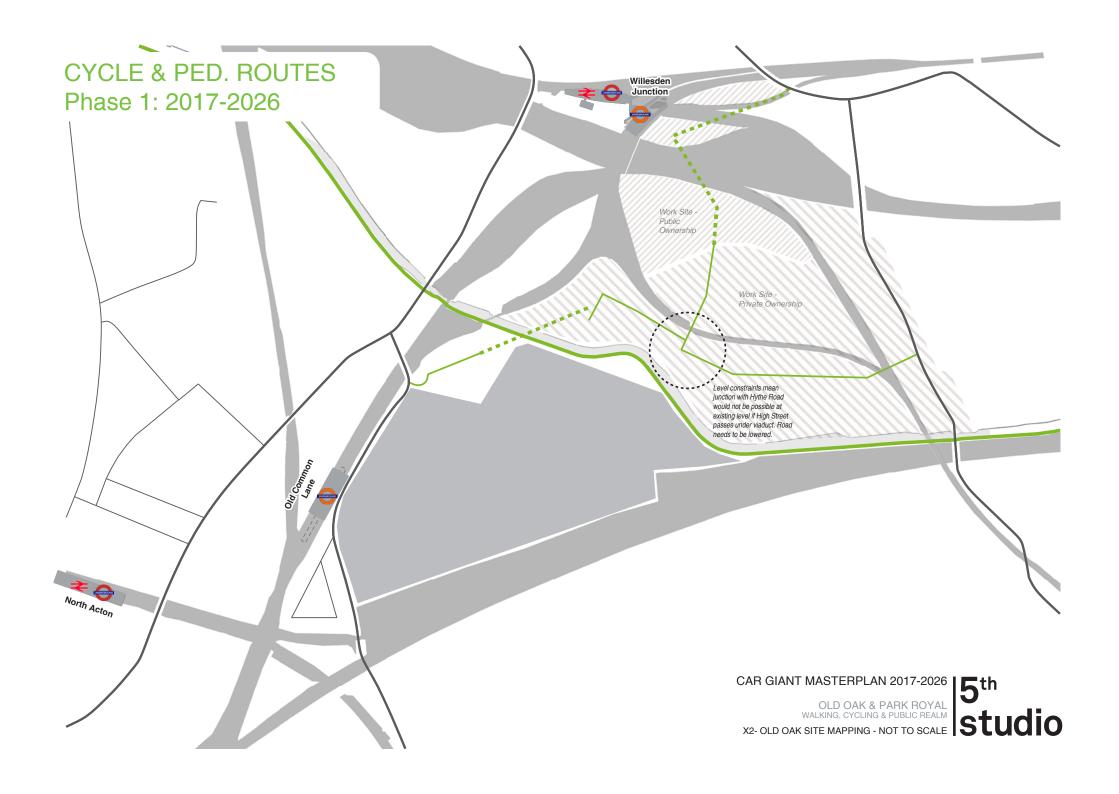

EXISTING SITE PLAN - OLD OAK OLD OAK & PARK ROYAL 5th

OLD OAK & PARK ROYAL WALKING, CYCLING & PUBLIC REALM

X2- OLD OAK SITE MAPPING NOT TO SCALE STUDIO

Car Giant - Old Oak Park Masterplan 2016

Adjusted OPDC Local Plan Masterplan Infrastructure Projects -Viaduct