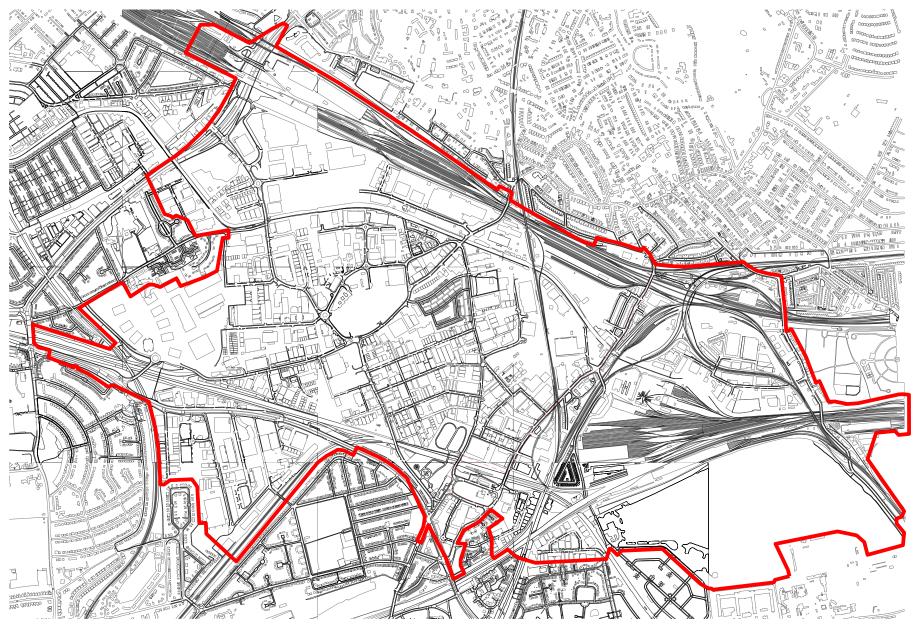

## **OOPR**

OLD OAK & PARK ROYAL WALKING, CYCLING & PUBLIC REALM

Old Oak - Site Mapping

OOPR Study Boundary

EXISTING SITE PLAN - OLD OAK AND PARK ROYAL OLD OAK & PARK ROYAL OLD OAK & PARK ROYAL WALKING, CYCLING & PUBLIC REALM

EXISTING SITE PLAN - OLD OAK OLD OAK & PARK ROYAL 5th

OLD OAK & PARK ROYAL WALKING, CYCLING & PUBLIC REALM

X2- OLD OAK SITE MAPPING NOT TO SCALE STUDIO

Car Giant - Old Oak Park Masterplan 2016

Adjusted OPDC Local Plan Masterplan Infrastructure Projects -Viaduct