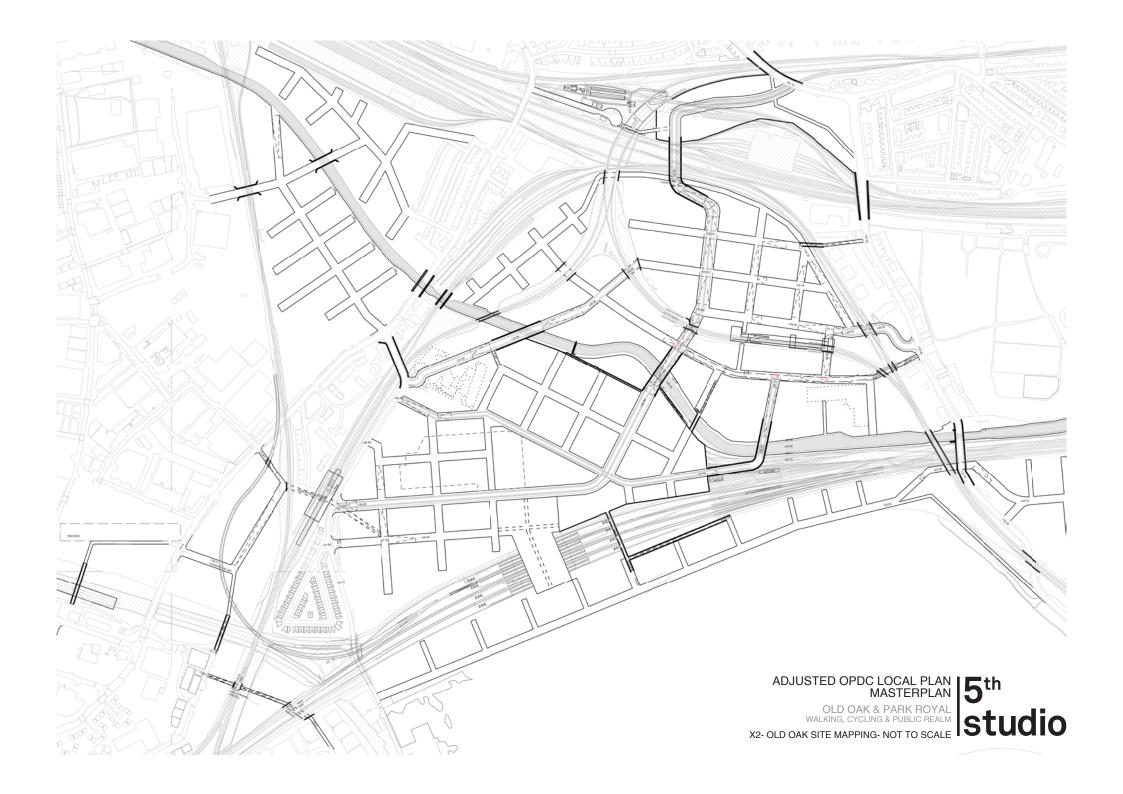

EXISTING SITE PLAN - OLD OAK OLD OAK & PARK ROYAL 5th

OLD OAK & PARK ROYAL WALKING, CYCLING & PUBLIC REALM

X2- OLD OAK SITE MAPPING NOT TO SCALE STUDIO

Car Giant - Old Oak Park Masterplan 2016

Adjusted OPDC Local Plan Masterplan Infrastructure Projects -Viaduct