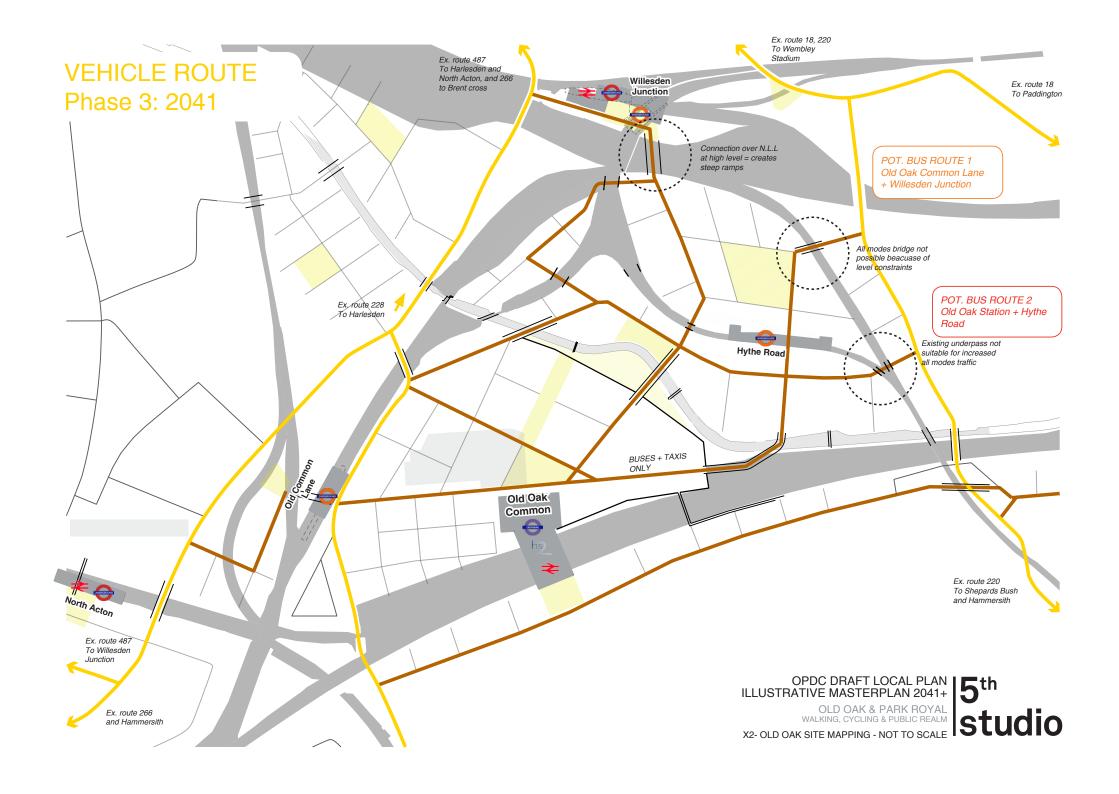

ADJUSTED OPDC LOCAL PLAN MASTERPLAN ROUTE HIERARCHY
OLD OAK & PARK ROYAL WALKING, CYCLING & PUBLIC REALM
X2- OLD OAK SITE MAPPING-NOT TO SCALE

5th
Studio

ADJUSTED OPDC LOCAL PLAN MASTERPLAN CARRIAGEWAY TYPES 5th

OLD OAK & PARK ROYAL WALKING, CYCLING & PUBLIC REALM

Adjusted OPDC Local Plan Masterplan Infrastructure Projects -Embankment