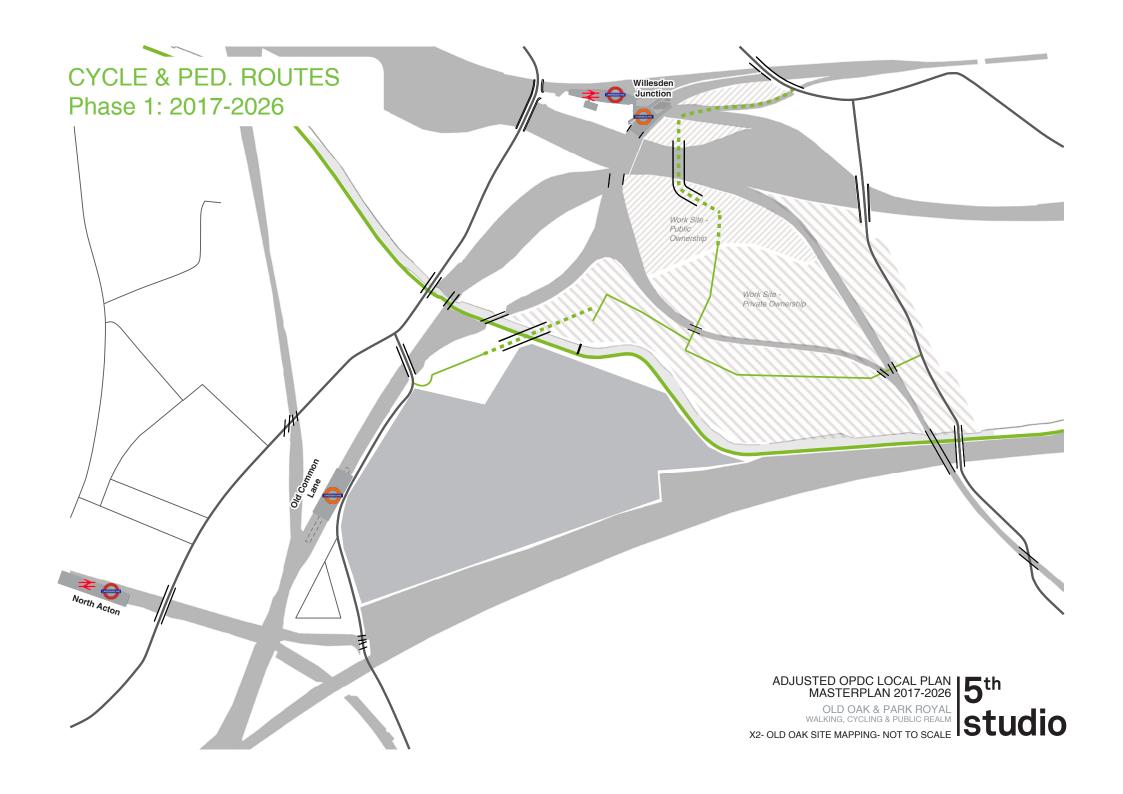

EXISTING SITE PLAN - OLD OAK OLD OAK & PARK ROYAL 5th

OLD OAK & PARK ROYAL WALKING, CYCLING & PUBLIC REALM

X2- OLD OAK SITE MAPPING NOT TO SCALE STUDIO

Car Giant - Old Oak Park Masterplan 2016

Adjusted OPDC Local Plan Masterplan Infrastructure Projects -Viaduct