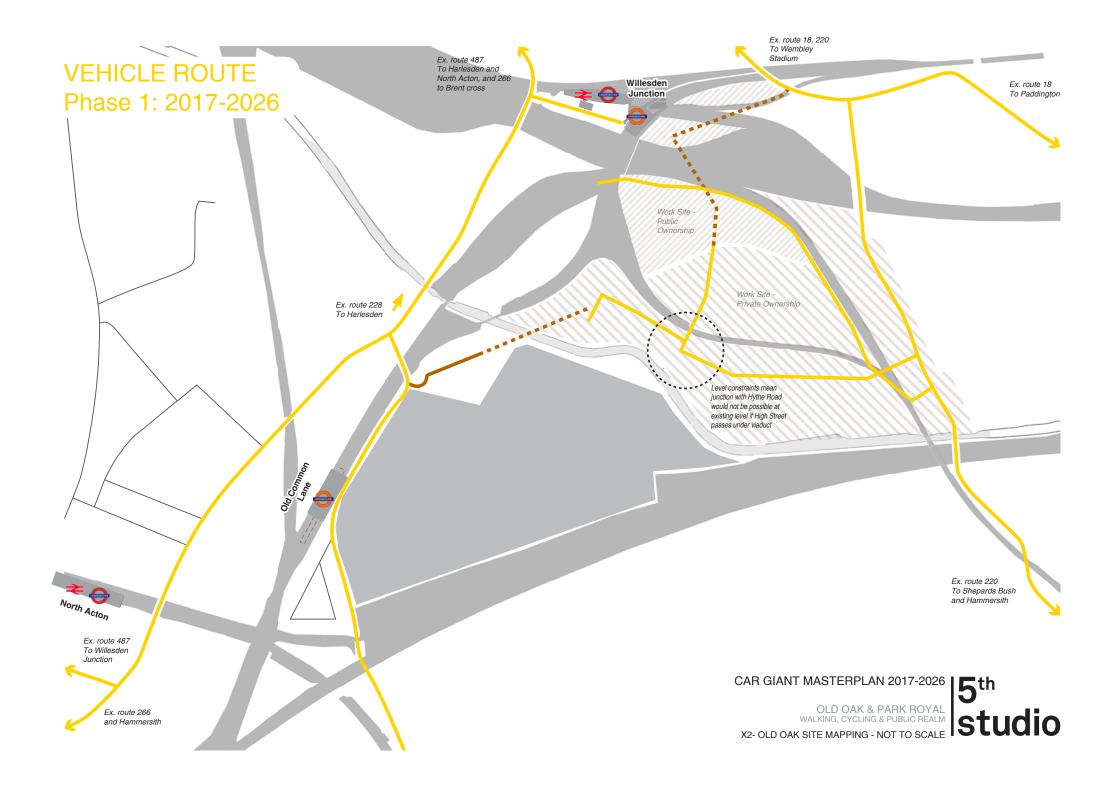

EXISTING SITE PLAN - OLD OAK OLD OAK & PARK ROYAL 5th

OLD OAK & PARK ROYAL WALKING, CYCLING & PUBLIC REALM

X2- OLD OAK SITE MAPPING NOT TO SCALE STUDIO

Car Giant - Old Oak Park Masterplan 2016

Adjusted OPDC Local Plan Masterplan Infrastructure Projects -Viaduct