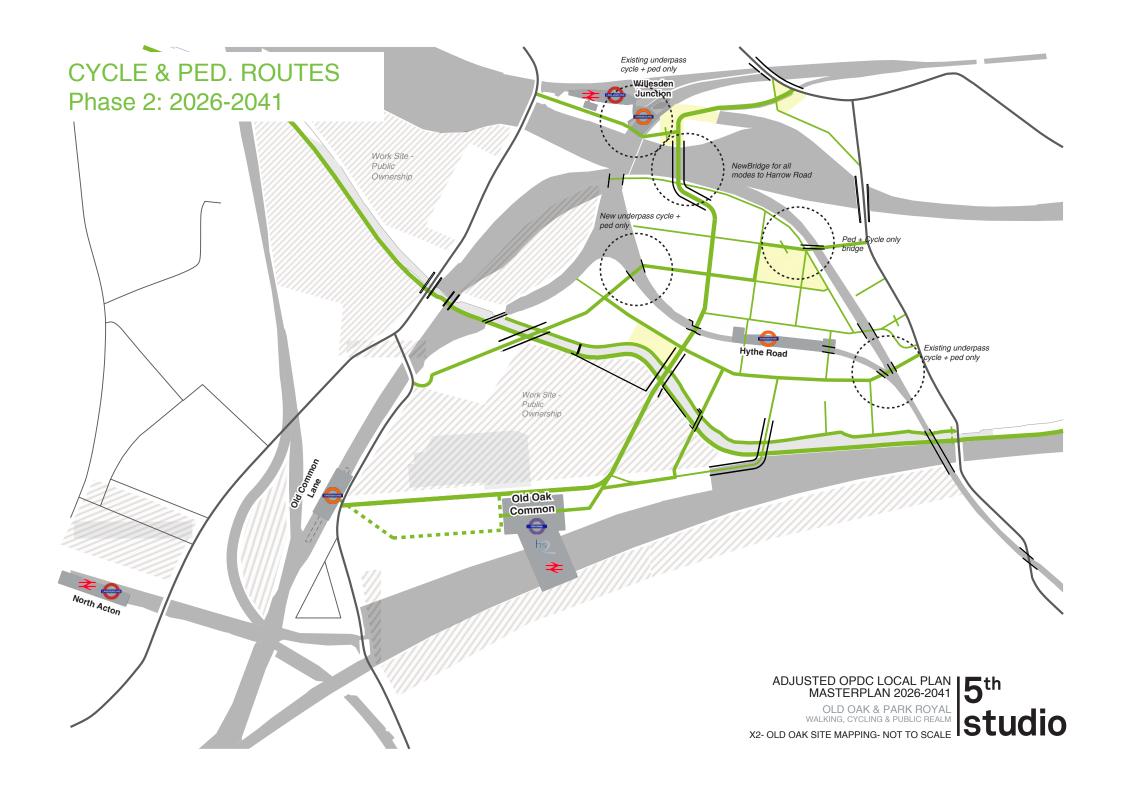

ADJUSTED OPDC LOCAL PLAN MASTERPLAN ROUTE HIERARCHY
OLD OAK & PARK ROYAL WALKING, CYCLING & PUBLIC REALM
X2- OLD OAK SITE MAPPING-NOT TO SCALE

5th
Studio

ADJUSTED OPDC LOCAL PLAN MASTERPLAN CARRIAGEWAY TYPES 5th