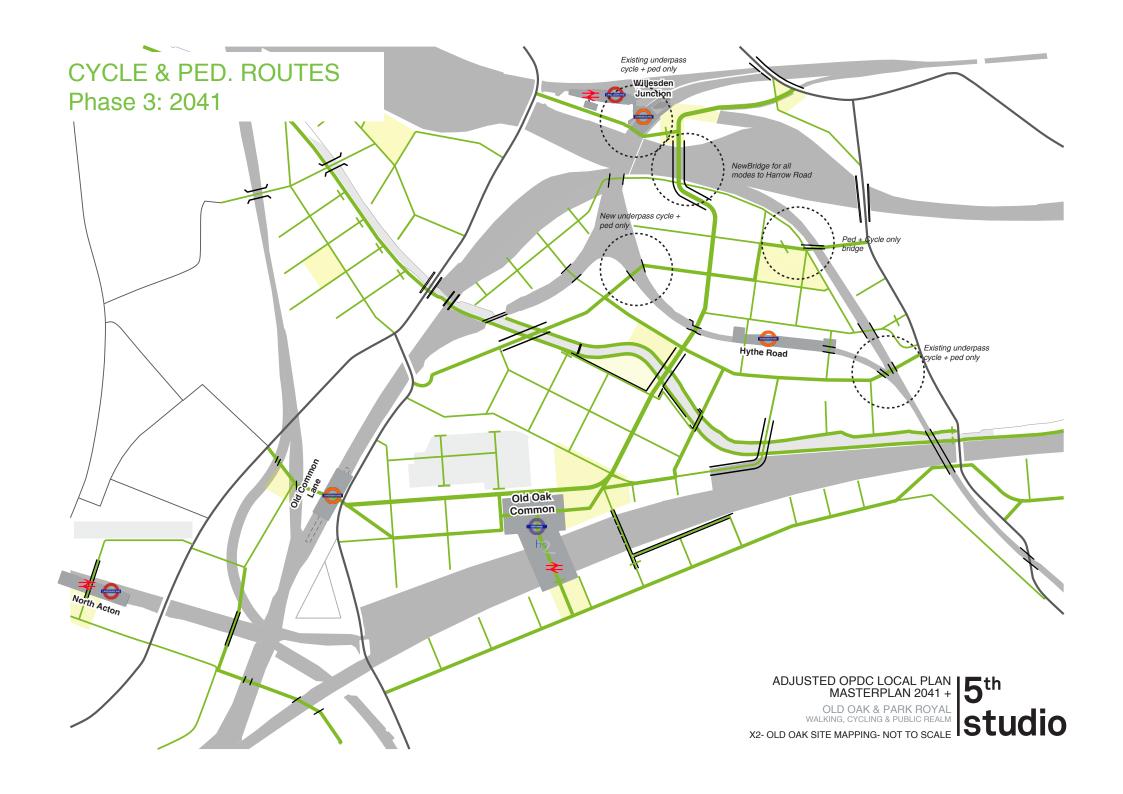

ADJUSTED OPDC LOCAL PLAN MASTERPLAN ROUTE HIERARCHY
OLD OAK & PARK ROYAL WALKING, CYCLING & PUBLIC REALM
X2- OLD OAK SITE MAPPING-NOT TO SCALE

5th
Studio

ADJUSTED OPDC LOCAL PLAN MASTERPLAN CARRIAGEWAY TYPES 5th