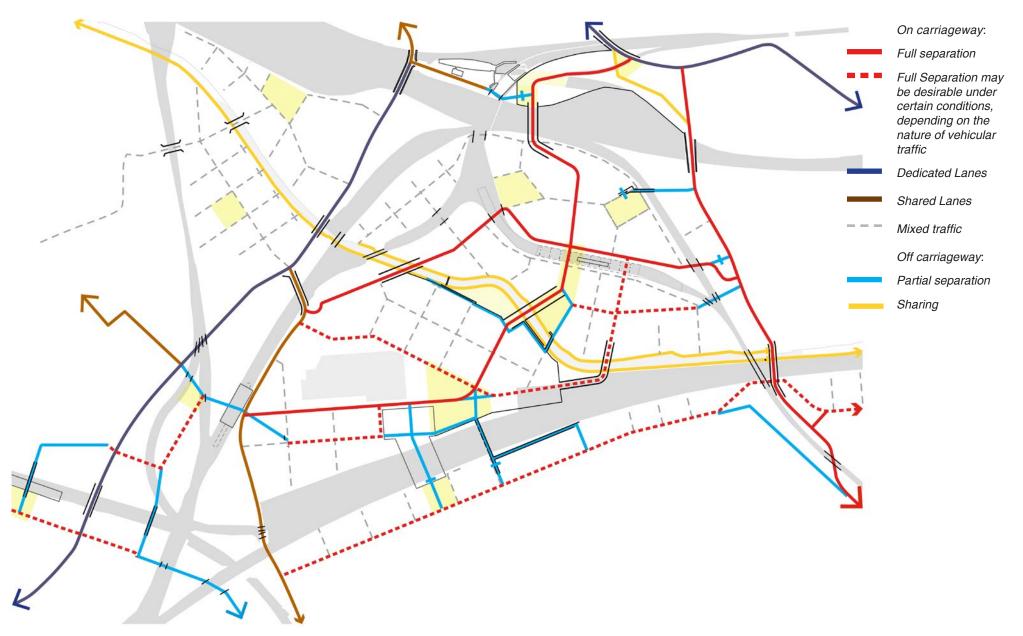

ADJUSTED OPDC LOCAL PLAN MASTERPLAN ROUTE HIERARCHY
OLD OAK & PARK ROYAL WALKING, CYCLING & PUBLIC REALM
X2- OLD OAK SITE MAPPING-NOT TO SCALE

5th
Studio

ADJUSTED OPDC LOCAL PLAN MASTERPLAN CARRIAGEWAY TYPES 5th