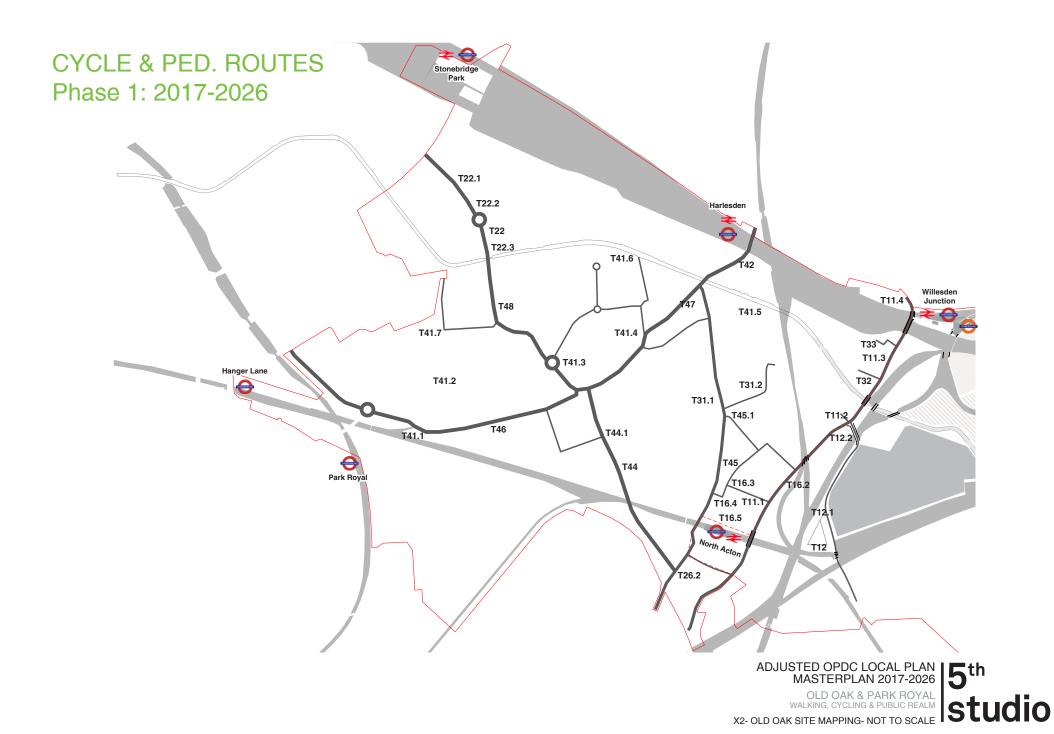

ADJUSTED OPDC LOCAL PLAN MASTERPLAN ROUTE HIERARCHY
OLD OAK & PARK ROYAL WALKING, CYCLING & PUBLIC REALM
X2- OLD OAK SITE MAPPING-NOT TO SCALE

5th
Studio

ADJUSTED OPDC LOCAL PLAN MASTERPLAN CARRIAGEWAY TYPES 5th