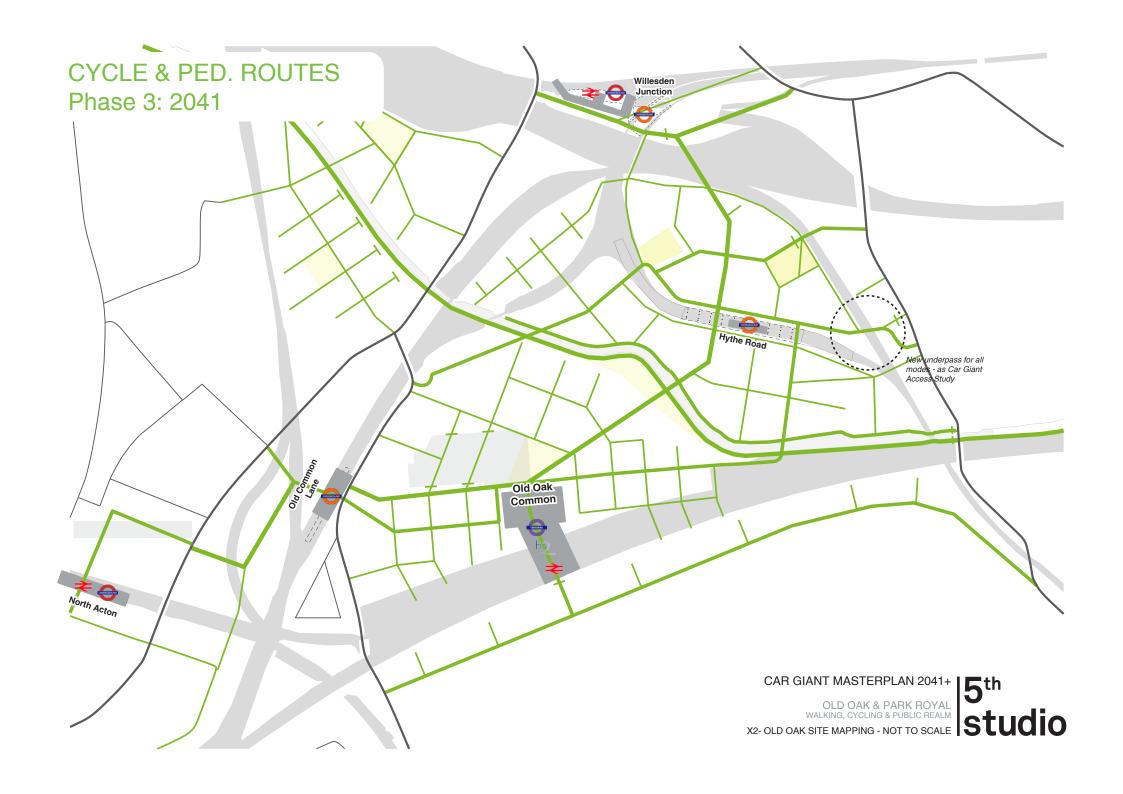

ADJUSTED OPDC LOCAL PLAN MASTERPLAN ROUTE HIERARCHY
OLD OAK & PARK ROYAL WALKING, CYCLING & PUBLIC REALM
X2- OLD OAK SITE MAPPING-NOT TO SCALE

5th
Studio

ADJUSTED OPDC LOCAL PLAN MASTERPLAN CARRIAGEWAY TYPES 5th