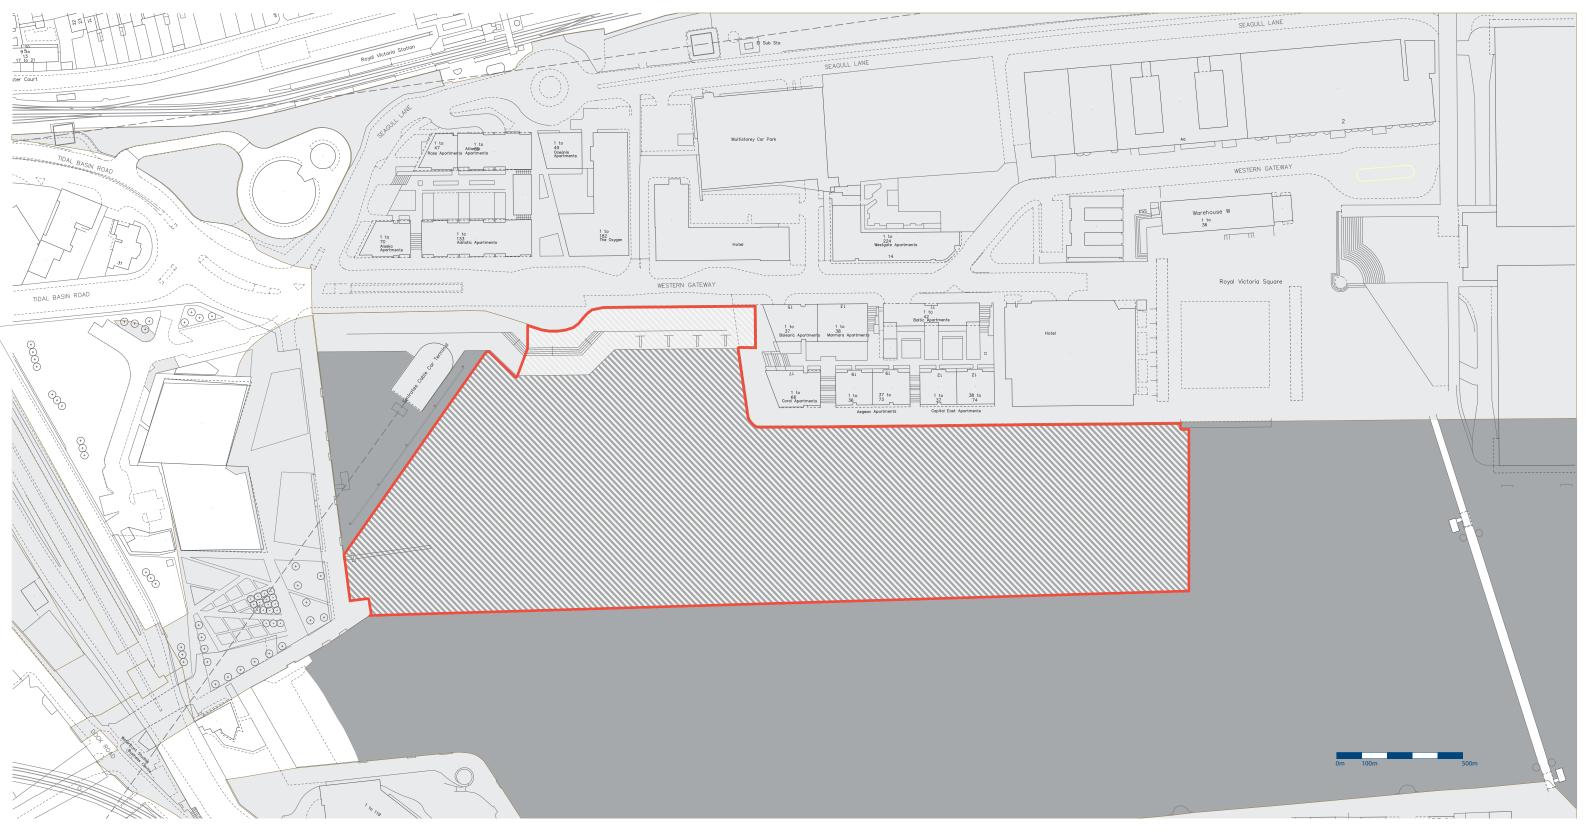

## Royal Victoria Dock Site Development Area

Site Boundary

GLA Land (Freehold)

## **Royal Docks Floating Village** Date of Issue: 20th February 2014 **FINAL - INFORMATION ONLY**

This information is confidential and should not be circulated without approval by the client team and the Greater London Authority. Any development proposals shown in the drawings do not necessarily reflect planning status of sites, but current discussions and possible scenarios which are ongoing.